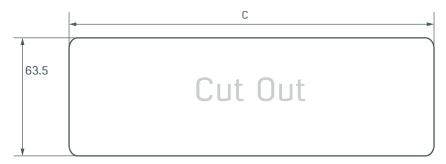

### Cut-Out

|   | M | 2     | 3     | 4     | 5     | 6     | 7     | 8     | 9     | 10    |
|---|---|-------|-------|-------|-------|-------|-------|-------|-------|-------|
|   | Α | 181.8 | 234.8 | 287.8 | 340.8 | 393.8 | 446.8 | 499.8 | 552.8 | 605.8 |
| Γ | В | 162   | 215   | 268   | 321   | 374   | 427   | 480   | 533   | 586   |
|   | С | 162.5 | 215.5 | 268.5 | 321.5 | 374.5 | 427.5 | 480.5 | 533.5 | 586.5 |

M = Number of modules

A = Total Length

B = Installation Length

C = Length of Cut Out