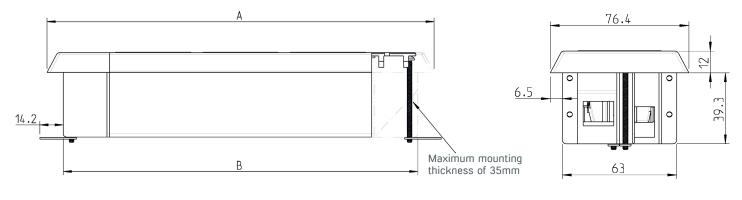

### **Dimensions**

M = Number of modules

A = Total Length

B = Installation Length

C = Length of Cut Out

#### Product Specification

- Sleek contemporary profile with aluminum finish
- Suitable for surface mounting on panels and partitions
- Customisable unit with various configurations
- Unit available in any length
- Plug & Play technology
- Low installation depth of 40mm
- Max plate thickness of 35mm