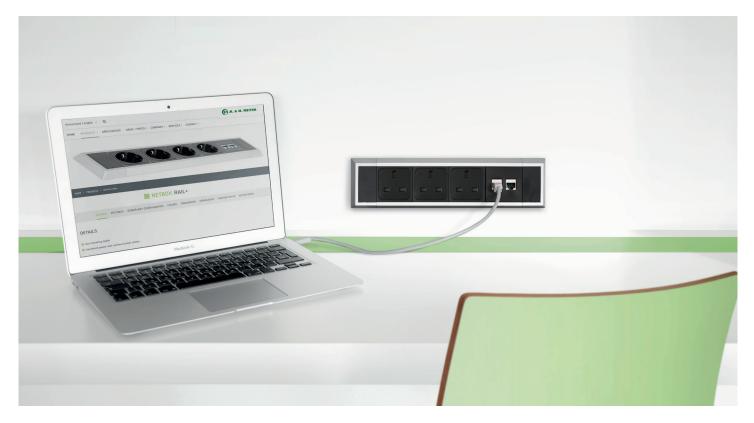

# NETBOX Rail+

#### Product Description

NETBOX Rail+ is a built in power, data and multimedia unit in aluminum finish for thin panel systems.

#### Application Range

- Collaborative Areas
- Panel Systems
- Shelf Systems