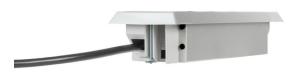

#### Product Description

NETBOX Rail+ is a built in power, data and multimedia unit in aluminum finish for thin panel systems.

#### Product Specification

- Sleek contemporary profile with aluminum finish
- Suitable for surface mounting on panels and partitions
- Customisable unit with various configurations
- Unit available in any length
- Plug & Play technology
- Low installation depth of 40mm
- Max plate thickness of 35mm