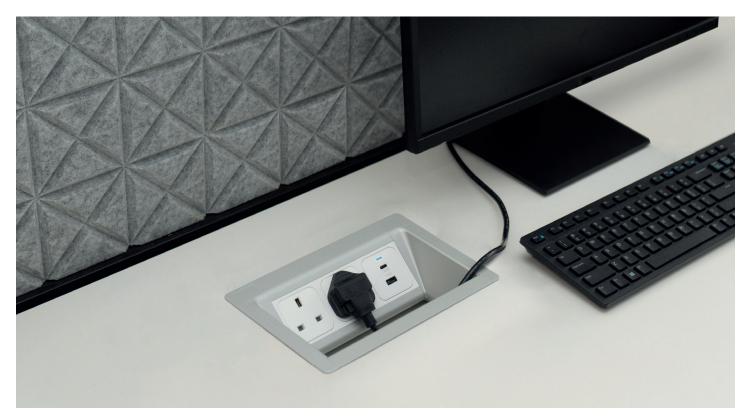

### Product Description

NETBOX Drop is a seamless built-in solution for workstations and executive desks, providing an organised hub for your power and data connections. It is designed with a sleek and flush design with a 'drop' space, allowing you to store your excess cables temporarily while in use. Accessible from the front, the NETBOX Drop is a convenient and practical solution for powering and connecting devices without the hassle of tangled cords at your workstation.

### Application Range

- Workstations
- Executive Desks

Technical Details

- Rated for 110V to 250V and a maximum of 20A according to country specific standards
- Low concentration of heavy metal
- Material: ABS-FR
- Wiring: 3 x 1.5mm<sup>2</sup> standard; 3 x 2.5mm<sup>2</sup> upon request