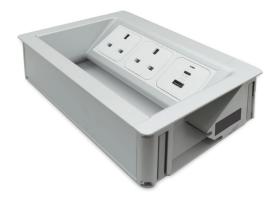

### Product Description

NETBOX Drop is a seamless built-in solution for workstations and executive desks, providing an organised hub for your power and data connections. It is designed with a sleek and flush design with a 'drop' space, allowing you to store your excess cables temporarily while in use. Accessible from the front, the NETBOX Drop is a convenient and practical solution for powering and connecting devices without the hassle of tangled cords at your workstation.

### Product Specification

- Sleek design
- Customisable into various configurations
- Standard model for power, voice and data transmission
- Can be interconnected using connector cables
- Quick installation with click-stop mechanism
- Plug & Play technology