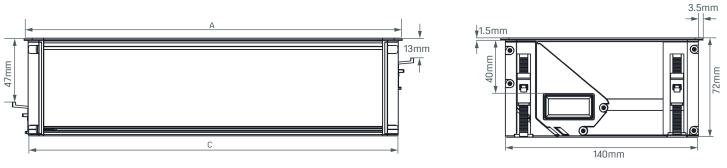

Please follow local standards for electrical installation.

IN BUSINESS ALL THINGS ARE CONNECTED

Dimensions

A. & H. MEY

ER

A brand of 🗳 legrand

6

| М | Α   | В   | С   |
|---|-----|-----|-----|
| 2 | 173 | 190 | 167 |
| 3 | 226 | 243 | 220 |
| 4 | 279 | 296 | 273 |
| 5 | 332 | 349 | 326 |
| 6 | 385 | 402 | 379 |
| 7 | 438 | 455 | 432 |
| 8 | 491 | 508 | 485 |