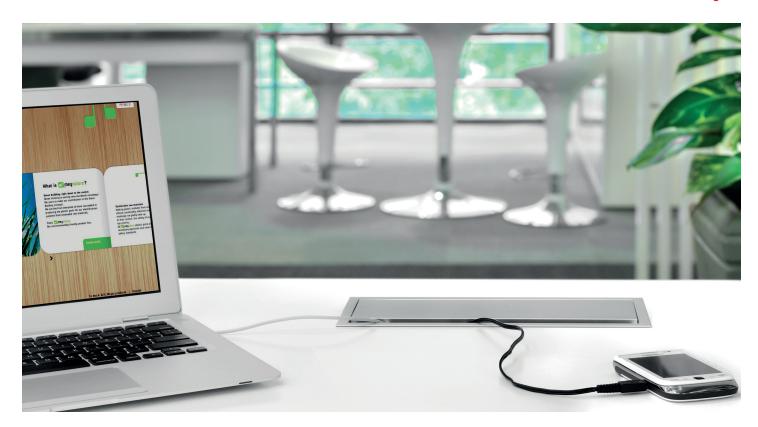

#### Product Description

NETBOX Combi is an all-in-one solution built in unit which sits flush on its mounted surface and could be use even when the lid is closed.

#### Product Specification

- Quick installation
- Unit opens at a 90° angle
- Cable outlet with brush lips
- Unit sits flush with mounted surface
- Customizable into various configurations of 4 gangs

Consist of 3 parts:

- High quality flip up cover
- Metal Tray
- NETBOX M4