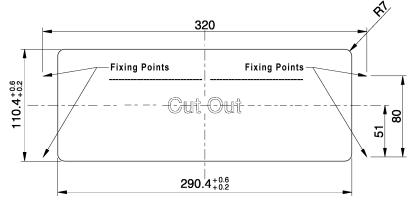

ounted surface and could be use even when the lid is closed.

#### Product Specification

- Quick installation
- Unit opens at a 90° angle
- Cable outlet with brush lips
- Unit sits flush with mounted surface
- Customizable into various configurations of 4 gangs

Consist of 3 parts:

- High quality flip up cover
- Metal Tray
- NETBOX M4

#### Application Range

- Conference Tables
- Boardroom Tables
- Meeting Tables
- 5

#### Technical Details

- Rated for 110V to 250V and a maximum of 20A according to country specific standards
- Low concentration of heavy metal
- Material: PA6-FR
- Wiring: 3 x 1.5mm<sup>2</sup> standard; 3 x 2.5mm<sup>2</sup> upon request

Please follow local standards for electrical installation.

IN BUSINESS ALL THINGS ARE CONNECTED





## Dimensions





## Cut-Out



## Standards and Approvals

| Country                       | Malaysia    | Singapore<br>Hong Kong | India | China | Australia<br>New Zealand | Japan                 | GCC Countries | Indonesia  | Korea |
|-------------------------------|-------------|------------------------|-------|-------|--------------------------|-----------------------|---------------|------------|-------|
| Approvals /<br>Test Institute | MAGA0000013 |                        | S     |       |                          | <b>PS</b><br><b>E</b> | Ś             | <u>SNI</u> | K     |