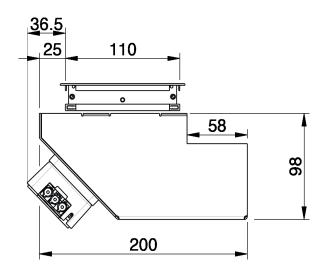

flush on its mounted surface and could be use even when the lid is closed.

#### Product Specification

- Quick installation
- Unit opens at a 90° angle
- Cable outlet with brush lips
- Unit sits flush with mounted surface
- Customizable into various configurations of 4 gangs

Consist of 3 parts:

- High quality flip up cover
- Metal Tray
- NETBOX M4

#### Application Range

- Conference Tables
- Boardroom Tables
- Meeting Tables
- 5

#### Technical Details

- Rated for 110V to 250V and a maximum of 20A according to country specific standards
- Low concentration of heavy metal
- Material: PA6-FR
- Wiring: 3 x 1.5mm<sup>2</sup> standard; 3 x 2.5mm<sup>2</sup> upon request

Please follow local standards for electrical installation.

IN BUSINESS ALL THINGS ARE CONNECTED





## Dimensions





## Cut-Out



## Standards and Approvals

| Country                       | Malaysia    | Singapore<br>Hong Kong | India | China | Australia<br>New Zealand | Japan                 | GCC Countries | Indonesia  | Korea |
|-------------------------------|-------------|------------------------|-------|-------|--------------------------|-----------------------|---------------|------------|-------|
| Approvals /<br>Test Institute | MAGA0000013 |                        | S     |       |                          | <b>PS</b><br><b>E</b> | Ś             | <u>SNI</u> | K     |