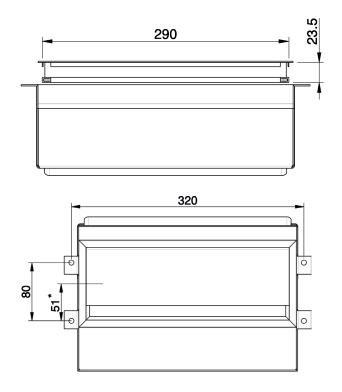

s flush on its mounted surface and could be use even when the lid is closed.

#### Product Specification

- Quick installation
- Unit opens at a 90° angle
- Cable outlet with brush lips
- Unit sits flush with mounted surface
- Customizable into various configurations of 4 gangs

Consist of 3 parts:

- High quality flip up cover
- Metal Tray
- NETBOX M4

#### Application Range

- Conference Tables
- Boardroom Tables
- Meeting Tables
- 5

#### Technical Details

- Rated for 110V to 250V and a maximum of 20A according to country specific standards
- Low concentration of heavy metal
- Material: PA6-FR
- Wiring: 3 x 1.5mm<sup>2</sup> standard; 3 x 2.5mm<sup>2</sup> upon request

Please follow local standards for electrical installation.

IN BUSINESS ALL THINGS ARE CONNECTED





## Dimensions





## Cut-Out



## Standards and Approvals

| Country                       | Malaysia    | Singapore<br>Hong Kong | India | China | Australia<br>New Zealand | Japan                 | GCC Countries | Indonesia  | Korea |
|-------------------------------|-------------|------------------------|-------|-------|--------------------------|-----------------------|---------------|------------|-------|
| Approvals /<br>Test Institute | MAGA0000013 |                        | S     |       |                          | <b>PS</b><br><b>E</b> | Ś             | <u>SNI</u> | K     |