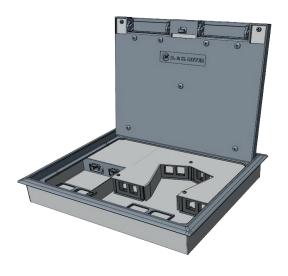

#### Product Specification

- 2 Wieland GST18/3 connectors with 6 screw terminals each
- Options for RAW and UPS power
- 4 blanking plates suitable for up to 8 data keystone modules
- Access for cable glands of 20mm and 25mm
- Low installation depth of 45mm
- Termination options for HDMI, USB etc are available upon request
- Lid with a special locking device
- Flaps fitted with foam which allow cables to run through them
- Individual height adjustable screws to level the frame with the floor
- IP30 rated in accordance with BS EN 60529
- All plastic materials used are fire retardant

#### Floor Box PD

- 2 Wieland GST18/3 connectors with 6 screw terminals each
- Options for RAW and UPS power
- 4 blanking plates suitable for up to 8 data keystone modules
- Access for cable glands of 20mm and 25mm