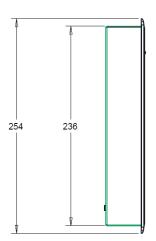

ishing according to UL94)
  Galvanised sheet metal
- Wiring:  $3 \times 1.5 \text{mm}^2 \text{ or } 3 \times 2.5 \text{mm}^2$

Please follow local standards for electrical installation.

#### A. & H. Meyer GmbH Leuchten und Büroelektrik

Fermke 8 32694 Dörentrup Germany

T: +49 5265 9488 0 F: +49 5265 9488 11 www.ah-meyer.de

## **A. & H. Meyer Sdn Bhd** (528797-M)

No. 3, Jalan Astaka U8/84 Section U8, Bukit Jelutong 40150 Shah Alam, Selangor Malaysia

T: +603 7845 7277 F: +603 7845 2155 sales@ah-meyer.com.my

> IN BUSINESS ALL THINGS ARE CONNECTED





#### Floor Box PD

- 2 Wieland GST18/3 connectors with 6 screw terminals each
- Options for RAW and UPS power
- 4 blanking plates suitable for up to 8 data keystone modules
- Access for cable glands of 20mm and 25mm

### **Dimensions**











## Screeding Dimensions



## Flooring Material Cutting Size