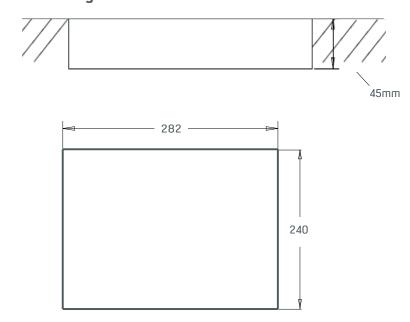

nised sheet metal
- Wiring:  $3 \times 1.5 \text{mm}^2 \text{ or } 3 \times 2.5 \text{mm}^2$

Please follow local standards for electrical installation.

#### A. & H. Meyer GmbH Leuchten und Büroelektrik

Fermke 8 32694 Dörentrup Germany

T: +49 5265 9488 0 F: +49 5265 9488 11 www.ah-meyer.de

## **A. & H. Meyer Sdn Bhd** (528797-M)

No. 3, Jalan Astaka U8/84 Section U8, Bukit Jelutong 40150 Shah Alam, Selangor Malaysia

T: +603 7845 7277 F: +603 7845 2155 sales@ah-meyer.com.my

> IN BUSINESS ALL THINGS ARE CONNECTED





#### Floor Box PD

- 2 Wieland GST18/3 connectors with 6 screw terminals each
- Options for RAW and UPS power
- 4 blanking plates suitable for up to 8 data keystone modules
- Access for cable glands of 20mm and 25mm

### **Dimensions**











## Screeding Dimensions



## Flooring Material Cutting Size