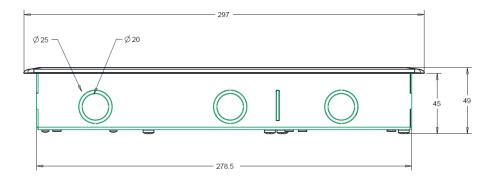

### **Dimensions**

#### Product Specification

- 2 Wieland GST18/3 connectors with 6 screw terminals each
- Options for RAW and UPS power
- 4 blanking plates suitable for up to 8 data keystone modules
- Access for cable glands of 20mm and 25mm
- Low installation depth of 45mm
- Termination options for HDMI, USB etc are available upon request
- Lid with a special locking device
- Flaps fitted with foam which allow cables to run through them
- Individual height adjustable screws to level the frame with the floor
- IP30 rated in accordance with BS EN 60529
- All plastic materials used are fire retardant

#### Floor Box PD

- 2 Wieland GST18/3 connectors with 6 screw terminals each
- Options for RAW and UPS power
- 4 blanking plates suitable for up to 8 data keystone modules
- Access for cable glands of 20mm and 25mm