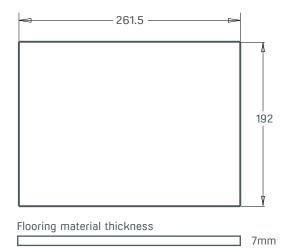

s 1.5 \text{mm}^2 \text{ or } 3 \times 2.5 \text{mm}^2$

Please follow local standards for electrical installation.

#### A. & H. Meyer GmbH Leuchten und Büroelektrik

Fermke 8 32694 Dörentrup Germany

T: +49 5265 9488 0 F: +49 5265 9488 11 www.ah-meyer.de

## **A. & H. Meyer Sdn Bhd** (528797-M)

No. 3, Jalan Astaka U8/84 Section U8, Bukit Jelutong 40150 Shah Alam, Selangor Malaysia

T: +603 7845 7277 F: +603 7845 2155 sales@ah-meyer.com.my

> IN BUSINESS ALL THINGS ARE CONNECTED





#### Floor Box PD

- 2 Wieland GST18/3 connectors with 6 screw terminals each
- Options for RAW and UPS power
- 4 blanking plates suitable for up to 8 data keystone modules
- Access for cable glands of 20mm and 25mm

### **Dimensions**











## Screeding Dimensions



## Flooring Material Cutting Size