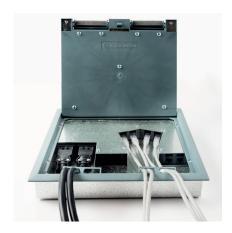

#### Product Specification

- 2 Wieland GST18/3 connectors with 6 screw terminals each
- Options for RAW and UPS power
- 4 blanking plates suitable for up to 8 data keystone modules
- Access for cable glands of 20mm and 25mm
- Low installation depth of 45mm
- Termination options for HDMI, USB etc are available upon request
- Lid with a special locking device
- Flaps fitted with foam which allow cables to run through them
- Individual height adjustable screws to level the frame with the floor
- IP30 rated in accordance with BS EN 60529
- All plastic materials used are fire retardant

#### Floor Box PD

- 2 Wieland GST18/3 connectors with 6 screw terminals each
- Options for RAW and UPS power
- 4 blanking plates suitable for up to 8 data keystone modules
- Access for cable glands of 20mm and 25mm