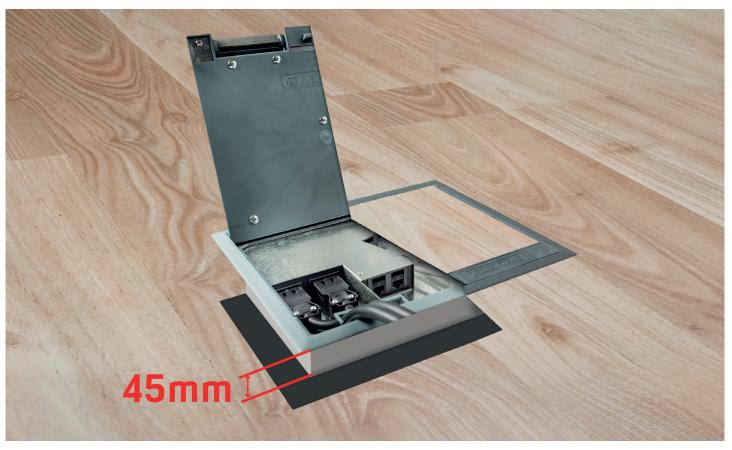

### Product Description

The NETSYSTEM Floor Box PD is meant to accommodate 2 power outputs and 4 blanking plates suitable for up to 8 data keystone modules or multimedia termination. This unit offers a space efficient solution with an aesthetically pleasing design to distribute power, data and multimedia services in the floor where cable trunking is mounted in the screed floor. Floor Box PD requires a built-in depth of only 45mm which makes them the slimmest in the market. The Floor Box PD is ideal to service 2 to 4 workstations with the necessary power and data or multimedia infrastructure.

#### Product Specification

- 2 Wieland GST18/3 connectors with 6 screw terminals each
- Options for RAW and UPS power
- 4 blanking plates suitable for up to 8 data keystone modules
- Access for cable glands of 20mm and 25mm
- Low installation depth of 45mm
- Termination options for HDMI, USB etc are available upon request
- Lid with a special locking device
- Flaps fitted with foam which allow cables to run through them
- Individual height adjustable screws to level the frame with the floor
- IP30 rated in accordance with BS EN 60529
- All plastic materials used are fire retardant

#### Technical Details

- Rated for 110V to 250V to a maximum of 20A according to country specific standards
- Material: ABS and PA6 in V0 specification (self-extinguishing according to UL94)
  Galvanised sheet metal
- Wiring:  $3 \times 1.5 \text{mm}^2 \text{ or } 3 \times 2.5 \text{mm}^2$