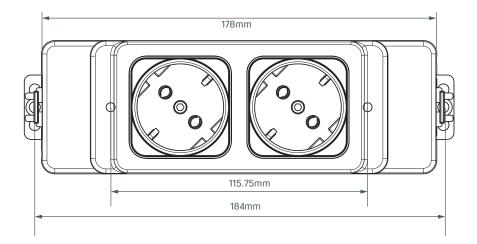

eyer.com.my

# **METBOX M2**

#### Product Description

NETBOX M2 is a standard power, data and multimedia unit in plastic finish which comes fitted with detachable frame.

#### Product Specification

- Functional and cost efficient
- Standard model for power, voice and data transmission
- Several NETBOX M can be interconnected using connector cables
- Can be installed and mounted on any given surface or concealed within partitions and cable trays
- Plug & Play technology

#### Application Range

- Workstations
- Cable Trays
- Panel Systems
- Home Office

#### Technical Details

- Rated for 110 to 250V, and up to a maximum of 20A
- Material: ABS-FR
- Wiring: 3 x 1.5mm² standard; 3 x 2.5mm² upon request

Please follow local standards for electrical installation.





## **Dimensions**







### Cut Out



## Standards and Approvals

| Country                       | Malaysia   | Singapore<br>Hong Kong | India | China      | Australia<br>New Zealand | Japan   | GCC Countries | Indonesia  | Korea |
|-------------------------------|------------|------------------------|-------|------------|--------------------------|---------|---------------|------------|-------|
| Approvals /<br>Test Institute | WAQA000013 | TUV<br>SUD<br>SO SOOT  |       | <b>(W)</b> |                          | PS<br>E | ()            | <u>5NI</u> |       |