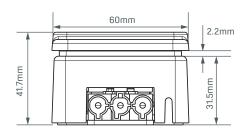

-meyer.com.my

# **METBOX M2**

#### Product Description

NETBOX M2 is a standard power, data and multimedia unit in plastic finish which comes fitted with detachable frame.

#### Product Specification

- Functional and cost efficient
- Standard model for power, voice and data transmission
- Several NETBOX M can be interconnected using connector cables
- Can be installed and mounted on any given surface or concealed within partitions and cable trays
- Plug & Play technology

#### Application Range

- Workstations
- Cable Trays
- Panel Systems
- Home Office

#### Technical Details

- Rated for 110 to 250V, and up to a maximum of 20A
- Material: ABS-FR
- Wiring: 3 x 1.5mm² standard; 3 x 2.5mm² upon request

Please follow local standards for electrical installation.





## **Dimensions**







### Cut Out



## Standards and Approvals

| Country                       | Malaysia   | Singapore<br>Hong Kong | India | China      | Australia<br>New Zealand | Japan   | GCC Countries | Indonesia  | Korea |
|-------------------------------|------------|------------------------|-------|------------|--------------------------|---------|---------------|------------|-------|
| Approvals /<br>Test Institute | WAQA000013 | TUV<br>SUD<br>SO SOOT  |       | <b>(W)</b> |                          | PS<br>E | ()            | <u>5NI</u> |       |