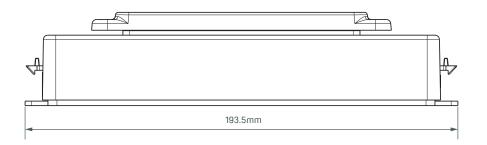

ah-meyer.com.my

# **METBOX M2**

#### Product Description

NETBOX M2 is a standard power, data and multimedia unit in plastic finish which comes fitted with detachable frame.

#### Product Specification

- Functional and cost efficient
- Standard model for power, voice and data transmission
- Several NETBOX M can be interconnected using connector cables
- Can be installed and mounted on any given surface or concealed within partitions and cable trays
- Plug & Play technology

#### Application Range

- Workstations
- Cable Trays
- Panel Systems
- Home Office

#### Technical Details

- Rated for 110 to 250V, and up to a maximum of 20A
- Material: ABS-FR
- Wiring: 3 x 1.5mm² standard; 3 x 2.5mm² upon request

Please follow local standards for electrical installation.





## **Dimensions**







### Cut Out



## Standards and Approvals

| Country                       | Malaysia   | Singapore<br>Hong Kong | India | China      | Australia<br>New Zealand | Japan   | GCC Countries | Indonesia  | Korea |
|-------------------------------|------------|------------------------|-------|------------|--------------------------|---------|---------------|------------|-------|
| Approvals /<br>Test Institute | WAQA000013 | TUV<br>SUD<br>SO SOOT  |       | <b>(W)</b> |                          | PS<br>E | ()            | <u>5NI</u> |       |