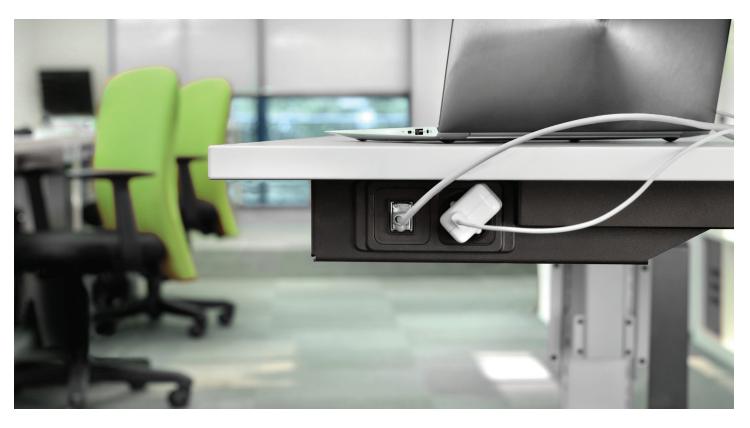

# **METBOX M2**

#### Product Description

NETBOX M2 is a standard power, data and multimedia unit in plastic finish which comes fitted with detachable frame.

#### Application Range

- Workstations
- Cable Trays
- Panel Systems
- Home Office