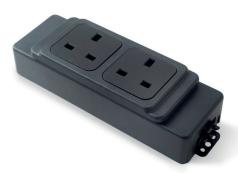

# **METBOX M2**

#### Product Description

NETBOX M2 is a standard power, data and multimedia unit in plastic finish which comes fitted with detachable frame.

#### Product Specification

- Functional and cost efficient
- Standard model for power, voice and data transmission
- Several NETBOX M can be interconnected using connector cables
- Can be installed and mounted on any given surface or concealed within partitions and cable trays
- Plug & Play technology