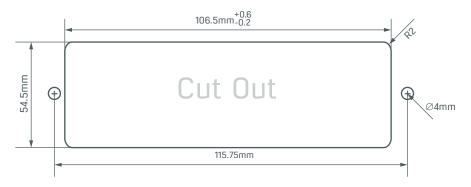

**METBOX M2**

#### Product Description

NETBOX M2 is a standard power, data and multimedia unit in plastic finish which comes fitted with detachable frame.

#### Product Specification

- Functional and cost efficient
- Standard model for power, voice and data transmission
- Several NETBOX M can be interconnected using connector cables
- Can be installed and mounted on any given surface or concealed within partitions and cable trays
- Plug & Play technology

#### Application Range

- Workstations
- Cable Trays
- Panel Systems
- Home Office

#### Technical Details

- Rated for 110 to 250V, and up to a maximum of 20A
- Material: ABS-FR
- Wiring: 3 x 1.5mm² standard; 3 x 2.5mm² upon request

Please follow local standards for electrical installation.





## **Dimensions**







### Cut Out



## Standards and Approvals

| Country                       | Malaysia   | Singapore<br>Hong Kong | India | China      | Australia<br>New Zealand | Japan   | GCC Countries | Indonesia  | Korea |
|-------------------------------|------------|------------------------|-------|------------|--------------------------|---------|---------------|------------|-------|
| Approvals /<br>Test Institute | WAQA000013 | TUV<br>SUD<br>SO SOOT  |       | <b>(W)</b> |                          | PS<br>E | ()            | <u>5NI</u> |       |