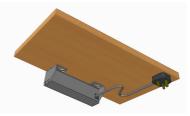

## Part List

NETBOX Profilebox Sub  $\times$  1 Profilebox Sub Mushroom  $\times$  2 Flat Head Screw #8  $\times$  %inch  $\times$  2

 Define the Profilebox Sub's location and ensure that there is a minimum clearance of 15mm each side between the Profilebox Sub and the table edge or neighbouring obstacles.
Then, mark the screw holes' center position. (refer backpage's measurement table, "B").
Mount the mushroom using the screw.

2. Place the Profilebox Sub on the mushroom.

3. Push the Profilebox Sub towards left or right to lock into position. Ensure the mushroom is fully inserted into the bracket. Use a mallet to knock in position if necessary.

4. Secure cable and insert into power source. Product is ready to use.

A. & H. Meyer Sdn Bhd (528797-M)

No. 3, Jalan Astaka U8/84 Section U8, Bukit Jelutong 40150 Shah Alam, Selangor Malausia

T: +60 3 7845 7277 W: www.ah-meyer.com.my E: sales@ah-meyer.com.my