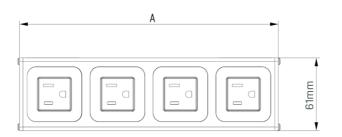

## **Dimensions**

| М | 2   | 3   | 4   | 5   | M = Number of Module Outlets                   |
|---|-----|-----|-----|-----|------------------------------------------------|
| Α | 112 | 165 | 218 | 271 | A = Total Profile Length                       |
| В | 56  | 109 | 162 | 215 | B = Distance of Mushroom Hole to Hole Location |

<sup>\*</sup>All measurements are in mm