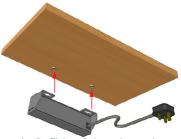

2. Place the Profilebox Sub on the mushroom.

3. Push the Profilebox Sub towards left or right to lock into position. Ensure the mushroom is fully inserted into the bracket. Use a mallet to knock in position if necessary.

4. Secure cable and insert into power source. Product is ready to use.

A. & H. Meyer Sdn Bhd (528797-M)

No. 3, Jalan Astaka U8/84 Section U8, Bukit Jelutong 40150 Shah Alam, Selangor Malausia

T: +60 3 7845 7277 W: www.ah-meyer.com.my E: sales@ah-meyer.com.my