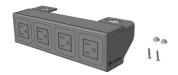

## Part List

NETBOX Profilebox Sub  $\times$  1 Profilebox Sub Mushroom  $\times$  2 Flat Head Screw #8  $\times$  %inch  $\times$  2

 Define the Profilebox Sub's location and ensure that there is a minimum clearance of 15mm each side between the Profilebox Sub and the table edge or neighbouring obstacles.
Then, mark the screw holes' center position. (refer backpage's measurement table, "B").
Mount the mushroom using the screw.