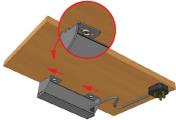

2. Place the Profilebox Sub on the mushroom.

3. Push the Profilebox Sub towards left or right to lock into position. Ensure the mushroom is fully inserted into the bracket. Use a mallet to knock in position if necessary.