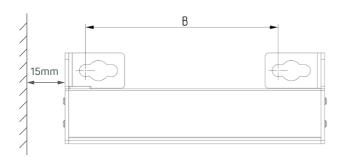

## Part List

NETBOX Profilebox Sub  $\times$  1 Profilebox Sub Mushroom  $\times$  2 Flat Head Screw #8  $\times$  %inch  $\times$  2

 Define the Profilebox Sub's location and ensure that there is a minimum clearance of 15mm each side between the Profilebox Sub and the table edge or neighbouring obstacles.
Then, mark the screw holes' center position. (refer backpage's measurement table, "B").
Mount the mushroom using the screw.

## **Dimensions**

| М | 2   | 3   | 4   | 5   | M = Number of Module Outlets                   |
|---|-----|-----|-----|-----|------------------------------------------------|
| Α | 112 | 165 | 218 | 271 | A = Total Profile Length                       |
| В | 56  | 109 | 162 | 215 | B = Distance of Mushroom Hole to Hole Location |

<sup>\*</sup>All measurements are in mm