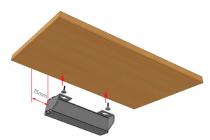

## Part List

NETBOX Profilebox Sub  $\times$  1 Profilebox Sub Mushroom  $\times$  2 Flat Head Screw #8  $\times$  %inch  $\times$  2

 Define the Profilebox Sub's location and ensure that there is a minimum clearance of 15mm each side between the Profilebox Sub and the table edge or neighbouring obstacles.
Then, mark the screw holes' center position. (refer backpage's measurement table, "B").
Mount the mushroom using the screw.