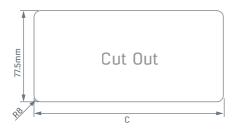

## **Dimensions**

| M | 2     | 3     | 4     | 5     | 6     | 7     | 8     | 9     | 10    | Quantity of module outlets |
|---|-------|-------|-------|-------|-------|-------|-------|-------|-------|----------------------------|
| Α | 140   | 193   | 246   | 299   | 352   | 405   | 458   | 511   | 564   | Installation Length        |
| В | 168.2 | 221.2 | 274.2 | 327.2 | 380.2 | 433.2 | 486.2 | 539.2 | 592.2 | Total length with profile  |
| С | 140.5 | 193.5 | 246.5 | 299.5 | 352.5 | 405.5 | 458.5 | 511.5 | 564.5 | Length of Cut out          |

\*All measurements are in mm

For Installation Guide Please refer to the back.