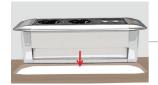

## Installation Guide

Drop the box to the pre-cut table.

Ensure the box is sitting flush on the table.

Apply the 4 mounting clips to the box accordingly.