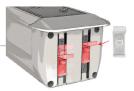

## Installation Guide

Drop the box to the pre-cut table.

Ensure the box is sitting flush on the table.

Apply the 4 mounting clips to the box accordingly.