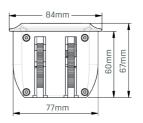

## **Dimensions**

| M | 2     | 3     | 4     | 5     | 6     | 7     | 8     | 9     | 10    | Quantity of module outlets |
|---|-------|-------|-------|-------|-------|-------|-------|-------|-------|----------------------------|
| Α | 140   | 193   | 246   | 299   | 352   | 405   | 458   | 511   | 564   | Installation Length        |
| В | 168.2 | 221.2 | 274.2 | 327.2 | 380.2 | 433.2 | 486.2 | 539.2 | 592.2 | Total length with profile  |
| С | 140.5 | 193.5 | 246.5 | 299.5 | 352.5 | 405.5 | 458.5 | 511.5 | 564.5 | Length of Cut out          |