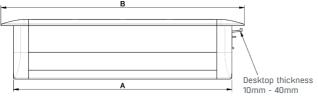

## **Dimensions**

| M | 2     | 3     | 4     | 5     | 6     | 7     | 8     | 9     | 10    | Quantity of module outlets |
|---|-------|-------|-------|-------|-------|-------|-------|-------|-------|----------------------------|
| Α | 140   | 193   | 246   | 299   | 352   | 405   | 458   | 511   | 564   | Installation Length        |
| В | 168.2 | 221.2 | 274.2 | 327.2 | 380.2 | 433.2 | 486.2 | 539.2 | 592.2 | Total length with profile  |
| С | 140.5 | 193.5 | 246.5 | 299.5 | 352.5 | 405.5 | 458.5 | 511.5 | 564.5 | Length of Cut out          |

\*All measurements are in mm

For Installation Guide Please refer to the back.