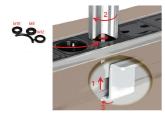

## Additional Mounting for Monitor Arm

- 1. Lead the screw from the bottom through the bracket and line by using the reduction-ring (M10/M8/M12).
- 2. Fix the mount to screw and bring it into position.
- 3. Use a suitable tool to mount the monitor arm.