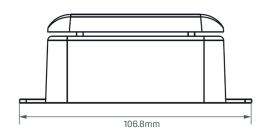

ush mounted on metal surfaces up to 2mm or surface mounted on metal trays.

#### Product Specification

- Standard model for power, data or multimedia solution
- Fits any module
- Fixed termination on connector or starter cable possible
- Option: unit can be interconnected (daisy chained) using connector cables upon request
- Mounting option:
- Flush mounting (metal or partitions)
- Surface mounting (place on cable trays)

#### Application Range

- Lounge Furniture
- Panel Systems
- Phone Booths
- Home Office
- Workstations
- Cable Tray

#### Technical Details

- Rated for 110 to 250V, and up to a maximum of 20A
- Material: ABS-FR
- Wiring: 3 x 1.5mm<sup>2</sup> standard; 3 x 2.5mm<sup>2</sup> upon request

Please follow local standards for electrical installation.





## **Dimensions**







## Cut Out



### Standards and Approvals

|  | Country                       | Malaysia    | Singapore<br>Hong Kong | India    | China      | Australia<br>New Zealand | Japan | GCC Countries | Indonesia  |
|--|-------------------------------|-------------|------------------------|----------|------------|--------------------------|-------|---------------|------------|
|  | Approvals /<br>Test Institute | WAQA0000013 | TUV<br>SUD<br>BO 8001  | <u>F</u> | <b>(W)</b> |                          | PS    | ( <u>`</u>    | <u>5NI</u> |