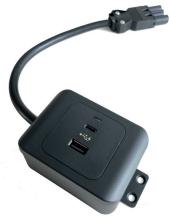

# **METBOX M1**

#### Product Description

NETBOX M1 is a standard power, data or multimedia unit with a plastic casing. It comes with a detachable frame, any of our 250 modules can be integrated into this box. The unit is fitted as a standard with a 200mm cable and a male GST 18/3 connector but can be fitted with any other cable upon request. NETBOX M1 is highly suitable for phone booths and lounge furniture. It is able to be flush mounted on metal surfaces up to 2mm or surface mounted on metal trays.

#### Product Specification

- Standard model for power, data or multimedia solution
- Fits any module
- Fixed termination on connector or starter cable possible
- Option: unit can be interconnected (daisy chained) using connector cables upon request
- Mounting option:
- Flush mounting (metal or partitions)
- Surface mounting (place on cable trays)