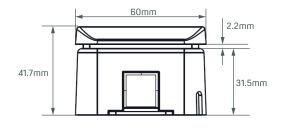

h mounted on metal surfaces up to 2mm or surface mounted on metal trays.

#### Product Specification

- Standard model for power, data or multimedia solution
- Fits any module
- Fixed termination on connector or starter cable possible
- Option: unit can be interconnected (daisy chained) using connector cables upon request
- Mounting option:
- Flush mounting (metal or partitions)
- Surface mounting (place on cable trays)

#### Application Range

- Lounge Furniture
- Panel Systems
- Phone Booths
- Home Office
- Workstations
- Cable Tray

#### Technical Details

- Rated for 110 to 250V, and up to a maximum of 20A
- Material: ABS-FR
- Wiring: 3 x 1.5mm<sup>2</sup> standard; 3 x 2.5mm<sup>2</sup> upon request

Please follow local standards for electrical installation.





## **Dimensions**







## Cut Out



### Standards and Approvals

|  | Country                       | Malaysia    | Singapore<br>Hong Kong | India    | China      | Australia<br>New Zealand | Japan | GCC Countries | Indonesia  |
|--|-------------------------------|-------------|------------------------|----------|------------|--------------------------|-------|---------------|------------|
|  | Approvals /<br>Test Institute | WAQA0000013 | TUV<br>SUD<br>BO 8001  | <u>F</u> | <b>(W)</b> |                          | PS    | ( <u>`</u>    | <u>5NI</u> |