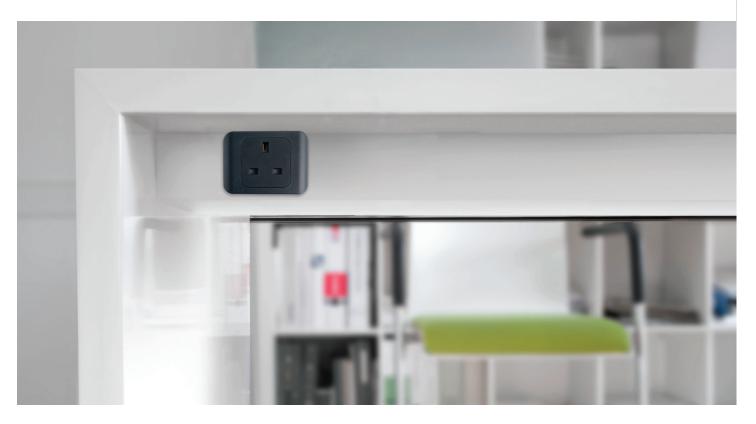

#### Product Description

NETBOX M1 is a standard power, data or multimedia unit with a plastic casing. It comes with a detachable frame, any of our 250 modules can be integrated into this box. The unit is fitted as a standard with a 200mm cable and a male GST 18/3 connector but can be fitted with any other cable upon request. NETBOX M1 is highly suitable for phone booths and lounge furniture. It is able to be flush mounted on metal surfaces up to 2mm or surface mounted on metal trays.

#### Application Range

- Lounge Furniture
- Panel Systems
- Phone Booths
- Home Office
- Workstations
- Cable Tray