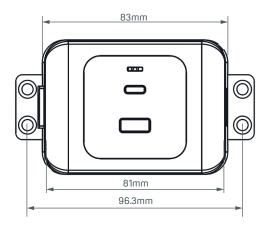

mounted on metal surfaces up to 2mm or surface mounted on metal trays.

#### Product Specification

- Standard model for power, data or multimedia solution
- Fits any module
- Fixed termination on connector or starter cable possible
- Option: unit can be interconnected (daisy chained) using connector cables upon request
- Mounting option:
- Flush mounting (metal or partitions)
- Surface mounting (place on cable trays)

#### Application Range

- Lounge Furniture
- Panel Systems
- Phone Booths
- Home Office
- Workstations
- Cable Tray

#### Technical Details

- Rated for 110 to 250V, and up to a maximum of 20A
- Material: ABS-FR
- Wiring: 3 x 1.5mm<sup>2</sup> standard; 3 x 2.5mm<sup>2</sup> upon request

Please follow local standards for electrical installation.





## **Dimensions**







## Cut Out



### Standards and Approvals

|  | Country                       | Malaysia    | Singapore<br>Hong Kong | India    | China      | Australia<br>New Zealand | Japan | GCC Countries | Indonesia  |
|--|-------------------------------|-------------|------------------------|----------|------------|--------------------------|-------|---------------|------------|
|  | Approvals /<br>Test Institute | WAQA0000013 | TUV<br>SUD<br>BO 8001  | <u>F</u> | <b>(W)</b> |                          | PS    | ( <u>`</u>    | <u>5NI</u> |