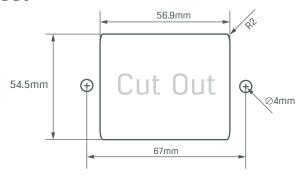

al surfaces up to 2mm or surface mounted on metal trays.

#### Product Specification

- Standard model for power, data or multimedia solution
- Fits any module
- Fixed termination on connector or starter cable possible
- Option: unit can be interconnected (daisy chained) using connector cables upon request
- Mounting option:
- Flush mounting (metal or partitions)
- Surface mounting (place on cable trays)

#### Application Range

- Lounge Furniture
- Panel Systems
- Phone Booths
- Home Office
- Workstations
- Cable Tray

#### Technical Details

- Rated for 110 to 250V, and up to a maximum of 20A
- Material: ABS-FR
- Wiring: 3 x 1.5mm<sup>2</sup> standard; 3 x 2.5mm<sup>2</sup> upon request

Please follow local standards for electrical installation.





## **Dimensions**







## Cut Out



### Standards and Approvals

|  | Country                       | Malaysia    | Singapore<br>Hong Kong | India    | China      | Australia<br>New Zealand | Japan | GCC Countries | Indonesia  |
|--|-------------------------------|-------------|------------------------|----------|------------|--------------------------|-------|---------------|------------|
|  | Approvals /<br>Test Institute | WAQA0000013 | TUV<br>SUD<br>BO 8001  | <u>F</u> | <b>(W)</b> |                          | PS    | ( <u>`</u>    | <u>5NI</u> |