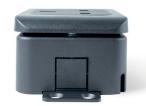

# **METBOX M1**

#### Product Description

NETBOX M1 is a standard power, data or multimedia unit with a plastic casing. It comes with a detachable frame, any of our 250 modules can be integrated into this box. The unit is fitted as a standard with a 200mm cable and a male GST 18/3 connector but can be fitted with any other cable upon request. NETBOX M1 is highly suitable for phone booths and lounge furniture. It is able to be flush mounted on metal surfaces up to 2mm or surface mounted on metal trays.