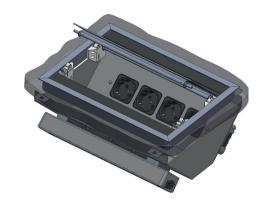

#### Product Description

NETBOX Combi Duplex is a built-in solution unit which sits flush on its mounted surface. Power and data could be accessed from both sides and could be used even when the lid is closed.

#### Consists of 3 parts:

- Double sided cable exit with spring-damped lid
- Metal tray
- 2 units of NETBOX M4