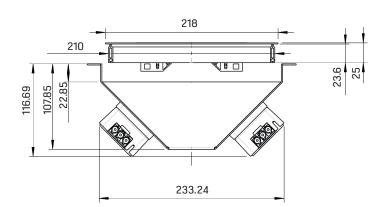

ush with mounted surface
- Customizable into various configurations with 8 modules (2 units of NETBOX M4)

#### Consists of 3 parts:

- Double sided cable exit with spring-damped lid
- Metal tray
- 2 units of NETBOX M4

#### Application Range

- Conference Tables
- Boardroom Tables
- Meeting Tables

#### Technical Details

- Rated for 110V to 250V and a maximum of 20A according to country specific standards
- Low concentration of heavy metal
- Material

Double sided cable exit: aluminium

Metal tray: metal sheet

NETBOX: ABS-FR (self-extinguishing according to UL94)

- Wiring: 3 x 1.5mm<sup>2</sup> standard; 3 x 2.5mm<sup>2</sup> upon request

Please follow local standards for electrical installation.

IN BUSINESS ALL THINGS ARE CONNECTED

# **NETBOX** Combi Duplex



## **Dimensions**









## Cut-Out



## Standards and Approvals

| Country                       | Malaysia                                | Singapore<br>Hong Kong | India | China      | Australia<br>New Zealand | Japan   | GCC Countries | Indonesia  | Korea |
|-------------------------------|-----------------------------------------|------------------------|-------|------------|--------------------------|---------|---------------|------------|-------|
| Approvals /<br>Test Institute | ### 1 1 1 1 1 1 1 1 1 1 1 1 1 1 1 1 1 1 | TUV<br>SUD<br>EO 1001  |       | <b>(W)</b> |                          | PS<br>E | ( <u>C</u> )  | <u>5NI</u> |       |