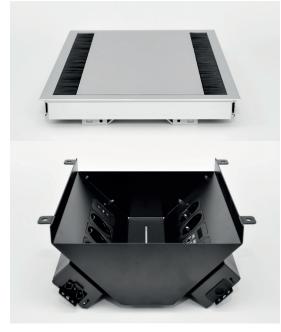

#### Product Description

NETBOX Combi Duplex is a built-in solution unit which sits flush on its mounted surface. Power and data could be accessed from both sides and could be used even when the lid is closed.

#### Consists of 3 parts:

- Double sided cable exit with spring-damped lid
- Metal tray
- 2 units of NETBOX M4

#### Application Range

- Conference Tables
- Boardroom Tables
- Meeting Tables