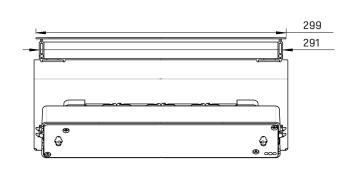

with mounted surface
- Customizable into various configurations with 8 modules (2 units of NETBOX M4)

#### Consists of 3 parts:

- Double sided cable exit with spring-damped lid
- Metal tray
- 2 units of NETBOX M4

#### Application Range

- Conference Tables
- Boardroom Tables
- Meeting Tables

#### Technical Details

- Rated for 110V to 250V and a maximum of 20A according to country specific standards
- Low concentration of heavy metal
- Material

Double sided cable exit: aluminium

Metal tray: metal sheet

NETBOX: ABS-FR (self-extinguishing according to UL94)

- Wiring: 3 x 1.5mm<sup>2</sup> standard; 3 x 2.5mm<sup>2</sup> upon request

Please follow local standards for electrical installation.

IN BUSINESS ALL THINGS ARE CONNECTED

# **NETBOX** Combi Duplex



## **Dimensions**









## Cut-Out



## Standards and Approvals

| Country                       | Malaysia                                | Singapore<br>Hong Kong | India | China      | Australia<br>New Zealand | Japan   | GCC Countries | Indonesia  | Korea |
|-------------------------------|-----------------------------------------|------------------------|-------|------------|--------------------------|---------|---------------|------------|-------|
| Approvals /<br>Test Institute | ### 1 1 1 1 1 1 1 1 1 1 1 1 1 1 1 1 1 1 | TUV<br>SUD<br>EO 1001  |       | <b>(W)</b> |                          | PS<br>E | ( <u>C</u> )  | <u>5NI</u> |       |