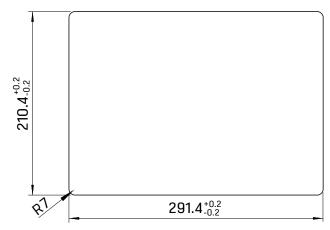

urface
- Customizable into various configurations with 8 modules (2 units of NETBOX M4)

#### Consists of 3 parts:

- Double sided cable exit with spring-damped lid
- Metal tray
- 2 units of NETBOX M4

#### Application Range

- Conference Tables
- Boardroom Tables
- Meeting Tables

#### Technical Details

- Rated for 110V to 250V and a maximum of 20A according to country specific standards
- Low concentration of heavy metal
- Material

Double sided cable exit: aluminium

Metal tray: metal sheet

NETBOX: ABS-FR (self-extinguishing according to UL94)

- Wiring: 3 x 1.5mm<sup>2</sup> standard; 3 x 2.5mm<sup>2</sup> upon request

Please follow local standards for electrical installation.

IN BUSINESS ALL THINGS ARE CONNECTED

# **NETBOX** Combi Duplex



## **Dimensions**









## Cut-Out



## Standards and Approvals

| Country                       | Malaysia                                | Singapore<br>Hong Kong | India | China      | Australia<br>New Zealand | Japan   | GCC Countries | Indonesia  | Korea |
|-------------------------------|-----------------------------------------|------------------------|-------|------------|--------------------------|---------|---------------|------------|-------|
| Approvals /<br>Test Institute | ### 1 1 1 1 1 1 1 1 1 1 1 1 1 1 1 1 1 1 | TUV<br>SUD<br>EO 1001  |       | <b>(W)</b> |                          | PS<br>E | ( <u>C</u> )  | <u>5NI</u> |       |