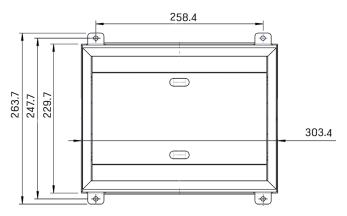

h with mounted surface
- Customizable into various configurations with 8 modules (2 units of NETBOX M4)

#### Consists of 3 parts:

- Double sided cable exit with spring-damped lid
- Metal tray
- 2 units of NETBOX M4

#### Application Range

- Conference Tables
- Boardroom Tables
- Meeting Tables

#### Technical Details

- Rated for 110V to 250V and a maximum of 20A according to country specific standards
- Low concentration of heavy metal
- Material

Double sided cable exit: aluminium

Metal tray: metal sheet

NETBOX: ABS-FR (self-extinguishing according to UL94)

- Wiring: 3 x 1.5mm<sup>2</sup> standard; 3 x 2.5mm<sup>2</sup> upon request

Please follow local standards for electrical installation.

IN BUSINESS ALL THINGS ARE CONNECTED

# **NETBOX** Combi Duplex



## **Dimensions**









## Cut-Out



## Standards and Approvals

| Country                       | Malaysia                                | Singapore<br>Hong Kong | India | China      | Australia<br>New Zealand | Japan   | GCC Countries | Indonesia  | Korea |
|-------------------------------|-----------------------------------------|------------------------|-------|------------|--------------------------|---------|---------------|------------|-------|
| Approvals /<br>Test Institute | ### 1 1 1 1 1 1 1 1 1 1 1 1 1 1 1 1 1 1 | TUV<br>SUD<br>EO 1001  |       | <b>(W)</b> |                          | PS<br>E | ( <u>C</u> )  | <u>5NI</u> |       |