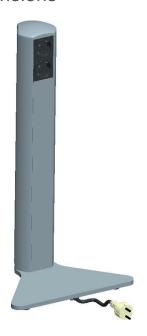

# **METBOX** Dome

#### Product Description

NETBOX Dome is an easy relocating unit for lounge that comes with standard power, data and multimedia unit in high-quality aluminium finish.

#### Product Specification

- Variable height
- Convenient and easy relocation
- Can be place near to any sofa
- Direct access to power outlets
- Plug & Play technology