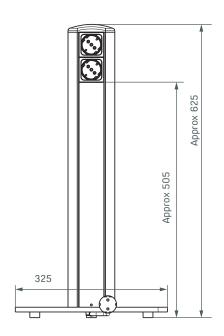

ETBOX Dome is an easy relocating unit for lounge that comes with standard power, data and multimedia unit in high-quality aluminium finish.

#### Product Specification

- Variable height
- Convenient and easy relocation
- Can be place near to any sofa
- Direct access to power outlets
- Plug & Play technology

#### Application Range

- Home Office
- Collaborative Areas
- Lounge Seatings

#### Technical Details

- Rated for 110V to 250V and a maximum of 20A according to country specific standards
- Materia

ABS and PA6 in V0 specification (self-extinguishing according to UL94) Base: Mild steel

- Low concentration of heavy metal
- Aluminium casing is safely grounded to avoid electrocution
- Wiring: 3 x 1.5mm<sup>2</sup> standard; 3 x 2.5mm<sup>2</sup> upon request





### **Dimensions**