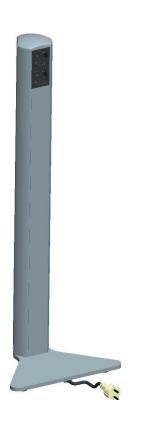

# **METBOX** Dome

#### Product Description

NETBOX Dome is an easy relocating unit for lounge that comes with standard power, data and multimedia unit in high-quality aluminium finish.

#### Product Specification

- Variable height
- Convenient and easy relocation
- Can be place near to any sofa
- Direct access to power outlets
- Plug & Play technology