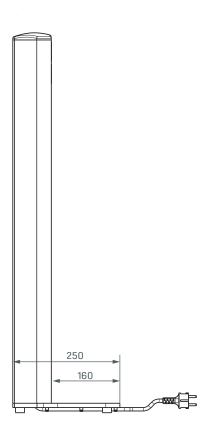

Dome is an easy relocating unit for lounge that comes with standard power, data and multimedia unit in high-quality aluminium finish.

#### Product Specification

- Variable height
- Convenient and easy relocation
- Can be place near to any sofa
- Direct access to power outlets
- Plug & Play technology

#### Application Range

- Home Office
- Collaborative Areas
- Lounge Seatings

#### Technical Details

- Rated for 110V to 250V and a maximum of 20A according to country specific standards
- Materia

ABS and PA6 in V0 specification (self-extinguishing according to UL94) Base: Mild steel

- Low concentration of heavy metal
- Aluminium casing is safely grounded to avoid electrocution
- Wiring: 3 x 1.5mm<sup>2</sup> standard; 3 x 2.5mm<sup>2</sup> upon request





### **Dimensions**