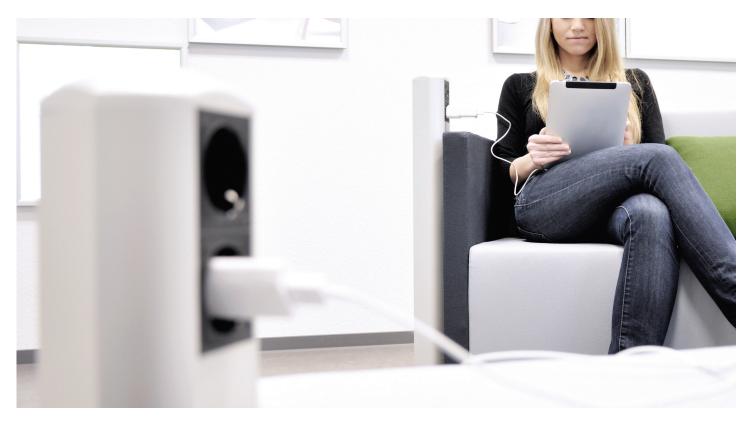

#### Product Description

NETBOX Dome is an easy relocating unit for lounge that comes with standard power, data and multimedia unit in high-quality aluminium finish.

#### Product Specification

- Variable height
- Convenient and easy relocation
- Can be place near to any sofa
- Direct access to power outlets
- Plug & Play technology

#### Application Range

- Home Office
- Collaborative Areas
- Lounge Seatings