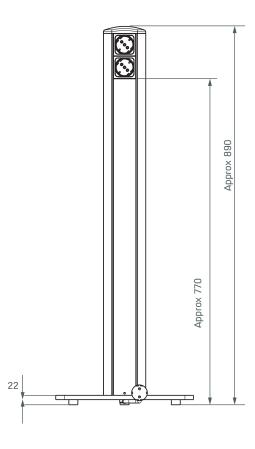

X Dome is an easy relocating unit for lounge that comes with standard power, data and multimedia unit in high-quality aluminium finish.

#### Product Specification

- Variable height
- Convenient and easy relocation
- Can be place near to any sofa
- Direct access to power outlets
- Plug & Play technology

#### Application Range

- Home Office
- Collaborative Areas
- Lounge Seatings

#### Technical Details

- Rated for 110V to 250V and a maximum of 20A according to country specific standards
- Materia

ABS and PA6 in V0 specification (self-extinguishing according to UL94) Base: Mild steel

- Low concentration of heavy metal
- Aluminium casing is safely grounded to avoid electrocution
- Wiring: 3 x 1.5mm<sup>2</sup> standard; 3 x 2.5mm<sup>2</sup> upon request





### **Dimensions**