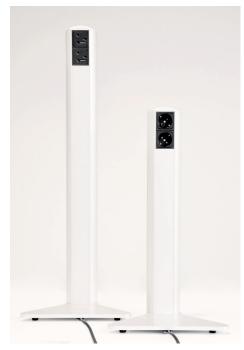

#### Product Description

NETBOX Dome is an easy relocating unit for lounge that comes with standard power, data and multimedia unit in high-quality aluminium finish.

#### Product Specification

- Variable height
- Convenient and easy relocation
- Can be place near to any sofa
- Direct access to power outlets
- Plug & Play technology

### **Dimensions**