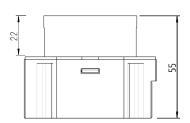

available with either one power socket, USB Charger Type C or double communication modules suitable for installation of RJ45 or HDMI couplers
- Comes with built in Starter Cable

#### Application Range

- Phone Booth
- Training Tables
- Collaborative Areas
- Airport Lounge
- Reception Desks
- Hotel Rooms

#### Technical Details

- Rated for 110V to 250V and a maximum of 20A according to country specific standards
- Low concentration of heavy metal
- Aluminum casing is safely grounded against hazardous electrical shock
- Material: PA-FR (self-extinguishing according to UL94)
- Wiring: 3 x 1.5mm<sup>2</sup> standard; 3 x 2.5mm<sup>2</sup> upon request

Please follow local standards for electrical installation.

IN BUSINESS ALL THINGS ARE CONNECTED





### **Dimensions**

#### Power Module







Data Module





#### Decorative Ring





### Cut-Out







## Standards and Approvals

| Country                       | Malaysia    | Singapore<br>Hong Kong | Japan   | Indonesia  |
|-------------------------------|-------------|------------------------|---------|------------|
| Approvals /<br>Test Institute | WAQA0000013 | TUV<br>SUD<br>SC 9001  | PS<br>E | <u>5NI</u> |