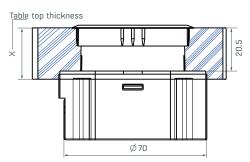

rger Type C or double communication modules suitable for installation of RJ45 or HDMI couplers
- Comes with built in Starter Cable

#### Application Range

- Phone Booth
- Training Tables
- Collaborative Areas
- Airport Lounge
- Reception Desks
- Hotel Rooms

#### Technical Details

- Rated for 110V to 250V and a maximum of 20A according to country specific standards
- Low concentration of heavy metal
- Aluminum casing is safely grounded against hazardous electrical shock
- Material: PA-FR (self-extinguishing according to UL94)
- Wiring: 3 x 1.5mm<sup>2</sup> standard; 3 x 2.5mm<sup>2</sup> upon request

Please follow local standards for electrical installation.

IN BUSINESS ALL THINGS ARE CONNECTED





### **Dimensions**

#### Power Module







Data Module





#### Decorative Ring





### Cut-Out







## Standards and Approvals

| Country                       | Malaysia    | Singapore<br>Hong Kong | Japan   | Indonesia  |
|-------------------------------|-------------|------------------------|---------|------------|
| Approvals /<br>Test Institute | WAQA0000013 | TUV<br>SUD<br>SC 9001  | PS<br>E | <u>5NI</u> |