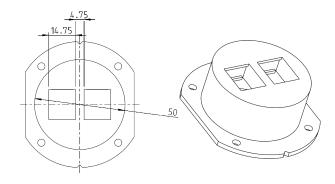

#### Product Description

NETBOX Spot is a built in unit with power or combination of 2 communication modules unit for installation in a 50.5mm grommet.

### **Dimensions**