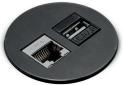

#### Product Specification

- Sleek, attractive and minimalist design
- Fitted with a single power point
- Installation requires 50.5mm grommet hole
- Unit available with either one power socket, USB Charger Type C or double communication modules suitable for installation of RJ45 or HDMI couplers
- Comes with built in Starter Cable