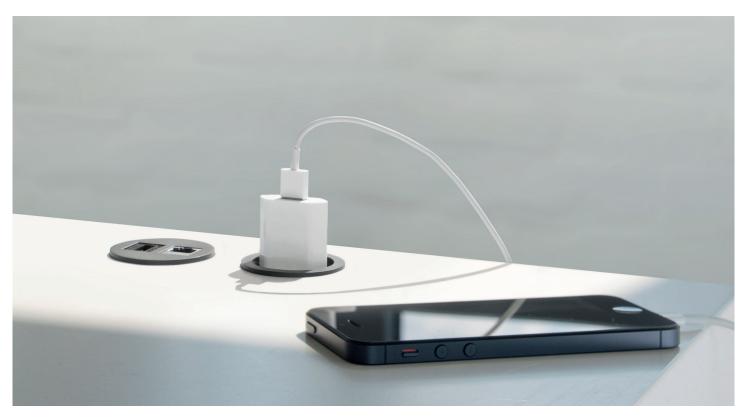

# **NETBOX** Spot

#### Product Description

NETBOX Spot is a built in unit with power or combination of 2 communication modules unit for installation in a 50.5mm grommet.

#### Product Specification

- Sleek, attractive and minimalist design
- Fitted with a single power point
- Installation requires 50.5mm grommet hole
- Unit available with either one power socket, USB Charger Type C or double communication modules suitable for installation of RJ45 or HDMI couplers
- Comes with built in Starter Cable

#### Application Range

- Phone Booth
- Training Tables
- Collaborative Areas
- Airport Lounge
- Reception Desks
- Hotel Rooms