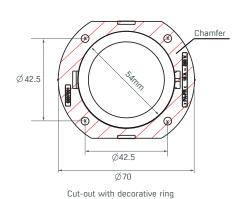

le communication modules suitable for installation of RJ45 or HDMI couplers
- Comes with built in Starter Cable

#### Application Range

- Phone Booth
- Training Tables
- Collaborative Areas
- Airport Lounge
- Reception Desks
- Hotel Rooms

#### Technical Details

- Rated for 110V to 250V and a maximum of 20A according to country specific standards
- Low concentration of heavy metal
- Aluminum casing is safely grounded against hazardous electrical shock
- Material: PA-FR (self-extinguishing according to UL94)
- Wiring: 3 x 1.5mm<sup>2</sup> standard; 3 x 2.5mm<sup>2</sup> upon request

Please follow local standards for electrical installation.

IN BUSINESS ALL THINGS ARE CONNECTED





### **Dimensions**

#### Power Module







Data Module





#### Decorative Ring





### Cut-Out







## Standards and Approvals

| Country                       | Malaysia    | Singapore<br>Hong Kong | Japan   | Indonesia  |
|-------------------------------|-------------|------------------------|---------|------------|
| Approvals /<br>Test Institute | WAQA0000013 | TUV<br>SUD<br>SC 9001  | PS<br>E | <u>5NI</u> |