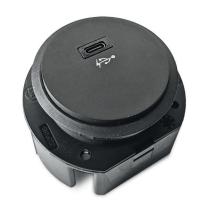

# **Product Specification**











#### A. & H. Meyer GmbH Leuchten und Büroelektrik

Fermke 8 32694 Dörentrup Germany

T: +49 5265 9488 0 F: +49 5265 9488 11 www.ah-meyer.de

## **A. & H. Meyer Sdn Bhd** (528797-M)

No. 3, Jalan Astaka U8/84 Section U8, Bukit Jelutong 40150 Shah Alam, Selangor Malaysia

T: +603 7845 7277 F: +603 7845 2155 sales@ah-meyer.com.my

# **NETBOX** Spot

#### Product Description

NETBOX Spot is a built in unit with power or combination of 2 communication modules unit for installation in a 50.5mm grommet.

#### Product Specification

- Sleek, attractive and minimalist design
- Fitted with a single power point
- Installation requires 50.5mm grommet hole
- Unit available with either one power socket, USB Charger Type C or double communication modules suitable for installation of RJ45 or HDMI co