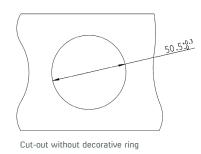

#### Product Description

NETBOX Spot is a built in unit with power or combination of 2 communication modules unit for installation in a 50.5mm grommet.

#### Product Specification

- Sleek, attractive and minimalist design
- Fitted with a single power point
- Installation requires 50.5mm grommet hole
- Unit available with either one power socket, USB Charger Type C or double communication modules suitable for installation of RJ45 or HDMI couplers
- Comes with built in Starter Cable

### Cut-Out