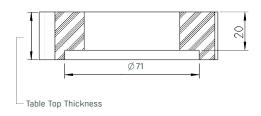

double communication modules suitable for installation of RJ45 or HDMI couplers
- Comes with built in Starter Cable

#### Application Range

- Phone Booth
- Training Tables
- Collaborative Areas
- Airport Lounge
- Reception Desks
- Hotel Rooms

#### Technical Details

- Rated for 110V to 250V and a maximum of 20A according to country specific standards
- Low concentration of heavy metal
- Aluminum casing is safely grounded against hazardous electrical shock
- Material: PA-FR (self-extinguishing according to UL94)
- Wiring: 3 x 1.5mm<sup>2</sup> standard; 3 x 2.5mm<sup>2</sup> upon request

Please follow local standards for electrical installation.

IN BUSINESS ALL THINGS ARE CONNECTED





### **Dimensions**

#### Power Module







Data Module





#### Decorative Ring





### Cut-Out







## Standards and Approvals

| Country                       | Malaysia    | Singapore<br>Hong Kong | Japan   | Indonesia  |
|-------------------------------|-------------|------------------------|---------|------------|
| Approvals /<br>Test Institute | WAQA0000013 | TUV<br>SUD<br>SC 9001  | PS<br>E | <u>5NI</u> |