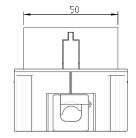

ailable with either one power socket, USB Charger Type C or double communication modules suitable for installation of RJ45 or HDMI couplers
- Comes with built in Starter Cable

#### Application Range

- Phone Booth
- Training Tables
- Collaborative Areas
- Airport Lounge
- Reception Desks
- Hotel Rooms

#### Technical Details

- Rated for 110V to 250V and a maximum of 20A according to country specific standards
- Low concentration of heavy metal
- Aluminum casing is safely grounded against hazardous electrical shock
- Material: PA-FR (self-extinguishing according to UL94)
- Wiring: 3 x 1.5mm<sup>2</sup> standard; 3 x 2.5mm<sup>2</sup> upon request

Please follow local standards for electrical installation.

IN BUSINESS ALL THINGS ARE CONNECTED





### **Dimensions**

#### Power Module







Data Module





#### Decorative Ring





### Cut-Out







## Standards and Approvals

| Country                       | Malaysia    | Singapore<br>Hong Kong | Japan   | Indonesia  |
|-------------------------------|-------------|------------------------|---------|------------|
| Approvals /<br>Test Institute | WAQA0000013 | TUV<br>SUD<br>SC 9001  | PS<br>E | <u>5NI</u> |