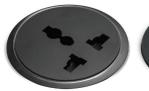

#### Product Specification

- Sleek, attractive and minimalist design
- Fitted with a single power point
- Installation requires 50.5mm grommet hole
- Unit available with either one power socket, USB Charger Type C or double communication modules suitable for installation of RJ45 or HDMI couplers
- Comes with built in Starter Cable