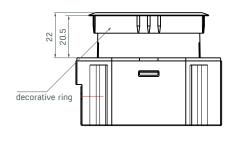

harger Type C or double communication modules suitable for installation of RJ45 or HDMI couplers
- Comes with built in Starter Cable

#### Application Range

- Phone Booth
- Training Tables
- Collaborative Areas
- Airport Lounge
- Reception Desks
- Hotel Rooms

#### Technical Details

- Rated for 110V to 250V and a maximum of 20A according to country specific standards
- Low concentration of heavy metal
- Aluminum casing is safely grounded against hazardous electrical shock
- Material: PA-FR (self-extinguishing according to UL94)
- Wiring: 3 x 1.5mm<sup>2</sup> standard; 3 x 2.5mm<sup>2</sup> upon request

Please follow local standards for electrical installation.

IN BUSINESS ALL THINGS ARE CONNECTED





### **Dimensions**

#### Power Module







Data Module





#### Decorative Ring





### Cut-Out







## Standards and Approvals

| Country                       | Malaysia    | Singapore<br>Hong Kong | Japan   | Indonesia  |
|-------------------------------|-------------|------------------------|---------|------------|
| Approvals /<br>Test Institute | WAQA0000013 | TUV<br>SUD<br>SC 9001  | PS<br>E | <u>5NI</u> |