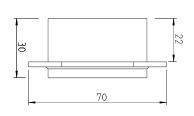

er one power socket, USB Charger Type C or double communication modules suitable for installation of RJ45 or HDMI couplers
- Comes with built in Starter Cable

#### Application Range

- Phone Booth
- Training Tables
- Collaborative Areas
- Airport Lounge
- Reception Desks
- Hotel Rooms

#### Technical Details

- Rated for 110V to 250V and a maximum of 20A according to country specific standards
- Low concentration of heavy metal
- Aluminum casing is safely grounded against hazardous electrical shock
- Material: PA-FR (self-extinguishing according to UL94)
- Wiring: 3 x 1.5mm<sup>2</sup> standard; 3 x 2.5mm<sup>2</sup> upon request

Please follow local standards for electrical installation.

IN BUSINESS ALL THINGS ARE CONNECTED





### **Dimensions**

#### Power Module







Data Module





#### Decorative Ring





### Cut-Out







## Standards and Approvals

| Country                       | Malaysia    | Singapore<br>Hong Kong | Japan   | Indonesia  |
|-------------------------------|-------------|------------------------|---------|------------|
| Approvals /<br>Test Institute | WAQA0000013 | TUV<br>SUD<br>SC 9001  | PS<br>E | <u>5NI</u> |