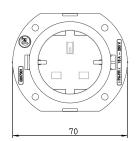

lable with either one power socket, USB Charger Type C or double communication modules suitable for installation of RJ45 or HDMI couplers
- Comes with built in Starter Cable

#### Application Range

- Phone Booth
- Training Tables
- Collaborative Areas
- Airport Lounge
- Reception Desks
- Hotel Rooms

#### Technical Details

- Rated for 110V to 250V and a maximum of 20A according to country specific standards
- Low concentration of heavy metal
- Aluminum casing is safely grounded against hazardous electrical shock
- Material: PA-FR (self-extinguishing according to UL94)
- Wiring: 3 x 1.5mm<sup>2</sup> standard; 3 x 2.5mm<sup>2</sup> upon request

Please follow local standards for electrical installation.

IN BUSINESS ALL THINGS ARE CONNECTED





### **Dimensions**

#### Power Module







Data Module





#### Decorative Ring





### Cut-Out







## Standards and Approvals

| Country                       | Malaysia    | Singapore<br>Hong Kong | Japan   | Indonesia  |
|-------------------------------|-------------|------------------------|---------|------------|
| Approvals /<br>Test Institute | WAQA0000013 | TUV<br>SUD<br>SC 9001  | PS<br>E | <u>5NI</u> |