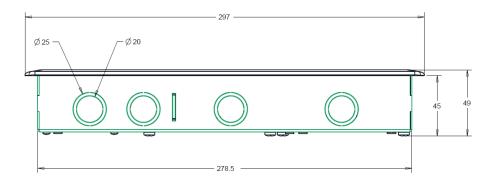

#### Product Specification

- 4 Wieland GST18/3 connectors with 6 screw terminals each
- Options for RAW and UPS power
- Direct access for data or multimedia cables
- Access for cable glands of 20mm and 25mm
- Low installation depth of 45mm
- Termination options for HDMI, USB etc are available upon request
- Lid with a special locking device
- Flaps fitted with foam which allow cables to run through them
- Individual height adjustable screws to level the frame with the floor
- IP30 rated in accordance with BS EN 60529
- All plastic materials used are fire retardant

#### Floor Box P

- 4 Wieland GST18/3 connectors with 6 screw terminals each
- Options for RAW and UPS power
- Direct access for data or multimedia cables
- Access for cable glands of 20mm and 25mm

### **Dimensions**