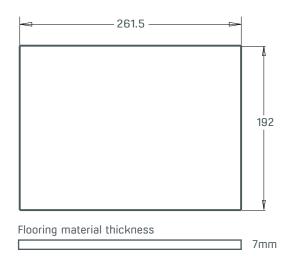

### **Dimensions**

## **Screeding Dimension**

### Flooring Material Cutting Size