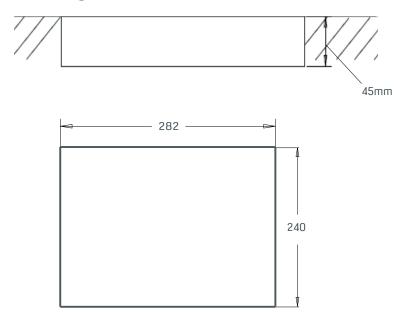

the floor
- IP30 rated in accordance with BS EN 60529
- All plastic materials used are fire retardant

#### Application Range

- Screed flooring

#### Technical Details

- Rated for 110V to 250V to a maximum of 20A according to country specific standards
- Material: ABS and PA6 in VO specification (self-extinguishing according to UL94)
  - Galvanised sheet metal
- Wiring:  $3 \times 1.5 \text{mm}^2 \text{ or } 3 \times 2.5 \text{mm}^2$

Please follow local standards for electrical installation.

IN BUSINESS ALL THINGS ARE CONNECTED





#### Floor Box P

- 4 Wieland GST18/3 connectors with 6 screw terminals each
- Options for RAW and UPS power
- Direct access for data or multimedia cables
- Access for cable glands of 20mm and 25mm

### **Dimensions**











## **Screeding Dimension**



### Flooring Material Cutting Size