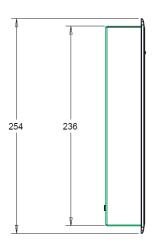

able screws to level the frame with the floor
- IP30 rated in accordance with BS EN 60529
- All plastic materials used are fire retardant

#### Application Range

- Screed flooring

#### Technical Details

- Rated for 110V to 250V to a maximum of 20A according to country specific standards
- Material: ABS and PA6 in VO specification (self-extinguishing according to UL94)
  - Galvanised sheet metal
- Wiring:  $3 \times 1.5 \text{mm}^2 \text{ or } 3 \times 2.5 \text{mm}^2$

Please follow local standards for electrical installation.

IN BUSINESS ALL THINGS ARE CONNECTED





#### Floor Box P

- 4 Wieland GST18/3 connectors with 6 screw terminals each
- Options for RAW and UPS power
- Direct access for data or multimedia cables
- Access for cable glands of 20mm and 25mm

### **Dimensions**











## **Screeding Dimension**



### Flooring Material Cutting Size