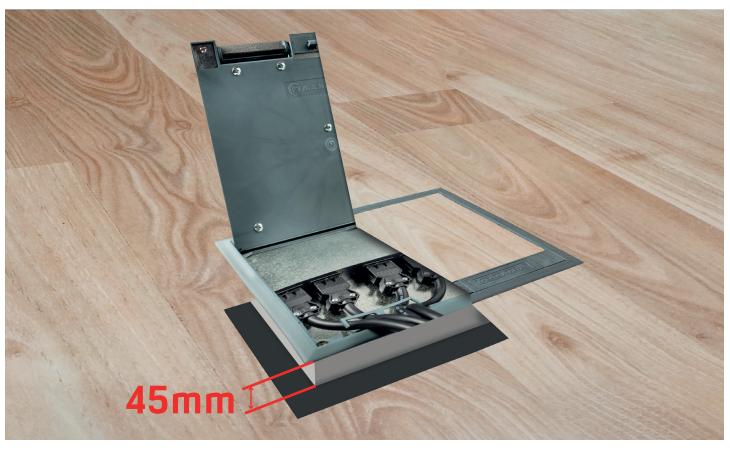

#### Product Description

The NETSYSTEM Floor Box P is meant to accommodate 4 power outputs and direct access for data or multimedia cables. This unit offers a space efficient solution with aesthetically pleasing design to distribute power, data and multimedia services in the floor where cable trunking is mounted in the screed floor. Floor Box P requires a built-in depth of only 45mm which makes them the slimmest in the market. This Floor Box P is ideal to service 4 to 8 workstations with the necessary power and data or multimedia infrastructure.

#### Product Specification

- 4 Wieland GST18/3 connectors with 6 screw terminals each
- Options for RAW and UPS power
- Direct access for data or multimedia cables
- Access for cable glands of 20mm and 25mm
- Low installation depth of 45mm
- Termination options for HDMI, USB etc are available upon request
- Lid with a special locking device
- Flaps fitted with foam which allow cables to run through them
- Individual height adjustable screws to level the frame with the floor
- IP30 rated in accordance with BS EN 60529
- All plastic materials used are fire retardant

#### Technical Details

- Rated for 110V to 250V to a maximum of 20A according to country specific standards
- Material: ABS and PA6 in VO specification (self-extinguishing according to UL94)
  - Galvanised sheet metal
- Wiring:  $3 \times 1.5 \text{mm}^2 \text{ or } 3 \times 2.5 \text{mm}^2$