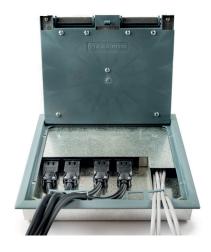

#### Product Description

The NETSYSTEM Floor Box P is meant to accommodate 4 power outputs and direct access for data or multimedia cables. This unit offers a space efficient solution with aesthetically pleasing design to distribute power, data and multimedia services in the floor where cable trunking is mounted in the screed floor. Floor Box P requires a built-in depth of only 45mm which makes them the slimmest in the market. This Floor Box P is ideal to service 4 to 8 workstations with the necessary power and data or multimedia infrastructure.

#### Product Specification

- 4 Wieland GST18/3 connectors with 6 screw terminals each
- Options for RAW and UPS power
- Direct access for data or multimedia cables
- Access for cable glands of 20mm and 25mm
- Low installation depth of 45mm
- Termination options for HDMI, USB etc are available upon request
- Lid with a special locking device
- Flaps fitted with foam which allow cables to run through them
- Individual height adjustable screws to level the frame with the floor
- IP30 rated in accordance with BS EN 60529
- All plastic materials used are fire retardant

#### Floor Box P

- 4 Wieland GST18/3 connectors with 6 screw terminals each
- Options for RAW and UPS power
- Direct access for data or multimedia cables
- Access for cable glands of 20mm and 25mm