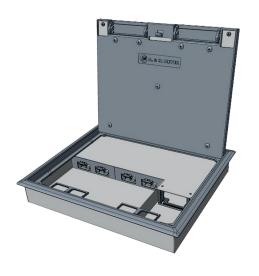

#### Product Specification

- 4 Wieland GST18/3 connectors with 6 screw terminals each
- Options for RAW and UPS power
- Direct access for data or multimedia cables
- Access for cable glands of 20mm and 25mm
- Low installation depth of 45mm
- Termination options for HDMI, USB etc are available upon request
- Lid with a special locking device
- Flaps fitted with foam which allow cables to run through them
- Individual height adjustable screws to level the frame with the floor
- IP30 rated in accordance with BS EN 60529
- All plastic materials used are fire retardant

#### Floor Box P

- 4 Wieland GST18/3 connectors with 6 screw terminals each
- Options for RAW and UPS power
- Direct access for data or multimedia cables
- Access for cable glands of 20mm and 25mm