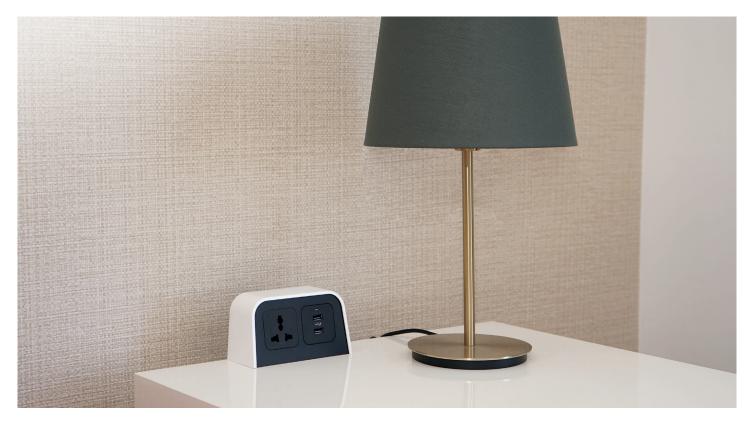

#### Product Description

NETBOX Juke is a detachable desktop unit mounted with power and or USB Charger. It is also suitable for lounge application where the unit can be mounted upside down below furniture.

#### Application Range

- Desks Lounge
- Workstations Hotels
- Training tables Universities
- Home Office