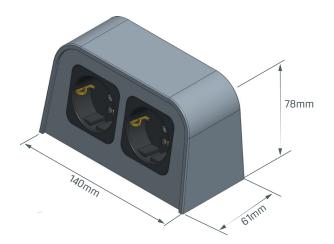

mounted upside down below furniture
- Unit can be installed anywhere on table-top surface
- Comes with built-in starter or connector cable in varying length
- Cable entry from the back of the unit
- Mounting options: Powerstrip, screw or clamp
- Plug & Play technology

#### Application Range

- Desks Lounge
- Workstations Hotels
- Training tables Universities
- Home Office

#### Colour Options

- Signal white cover / Black facia
- Black cover / Black facia

#### Technical Details

- Rated for 110V to 250V and a maximum of 20A according to country specific standards
- Material: ABS and PA6 in V0 specification (self-extinguishing according to UL94)

Please follow local standards for electrical installation.

IN BUSINESS ALL THINGS ARE CONNECTED





## Installation Options



## Dimensions





### Standards and Approvals

| Country                       | Malaysia    | Singapore<br>Hong Kong | India | China | Japan       | GCC Countries |
|-------------------------------|-------------|------------------------|-------|-------|-------------|---------------|
| Approvals /<br>Test Institute | MAGA0000013 |                        | S     |       | <b>♦PSE</b> | (J            |