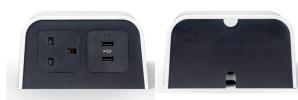

#### Product Specification

- 2 or 3 gang modules of your choice
- Highly flexible and easy to relocate
- Can be mounted upside down below furniture
- Unit can be installed anywhere on table-top surface
- Comes with built-in starter or connector cable in varying length
- Cable entry from the back of the unit
- Mounting options: Powerstrip, screw or clamp
- Plug & Play technology

#### Colour Options

- Signal white cover / Black facia
- Black cover / Black facia