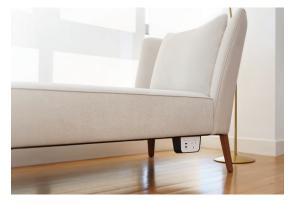

#### Product Description

NETBOX Juke is a detachable desktop unit mounted with power and or USB Charger. It is also suitable for lounge application where the unit can be mounted upside down below furniture.