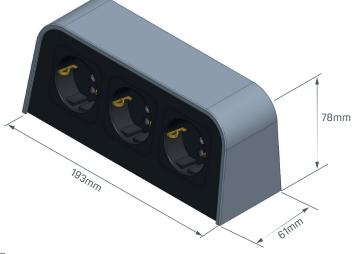

unted upside down below furniture
- Unit can be installed anywhere on table-top surface
- Comes with built-in starter or connector cable in varying length
- Cable entry from the back of the unit
- Mounting options: Powerstrip, screw or clamp
- Plug & Play technology

#### Application Range

- Desks Lounge
- Workstations Hotels
- Training tables Universities
- Home Office

#### Colour Options

- Signal white cover / Black facia
- Black cover / Black facia

#### Technical Details

- Rated for 110V to 250V and a maximum of 20A according to country specific standards
- Material: ABS and PA6 in V0 specification (self-extinguishing according to UL94)

Please follow local standards for electrical installation.

IN BUSINESS ALL THINGS ARE CONNECTED





## Installation Options



## Dimensions





### Standards and Approvals

| Country                       | Malaysia    | Singapore<br>Hong Kong | India | China | Japan       | GCC Countries |
|-------------------------------|-------------|------------------------|-------|-------|-------------|---------------|
| Approvals /<br>Test Institute | MAGA0000013 |                        | S     |       | <b>♦PSE</b> | (J            |