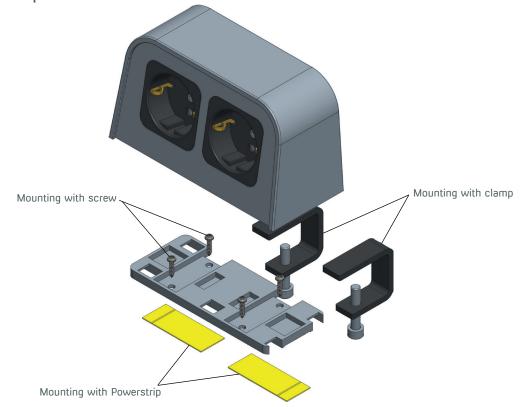

#### Product Specification

- 2 or 3 gang modules of your choice
- Highly flexible and easy to relocate
- Can be mounted upside down below furniture
- Unit can be installed anywhere on table-top surface
- Comes with built-in starter or connector cable in varying length
- Cable entry from the back of the unit
- Mounting options: Powerstrip, screw or clamp
- Plug & Play technology

## Installation Options