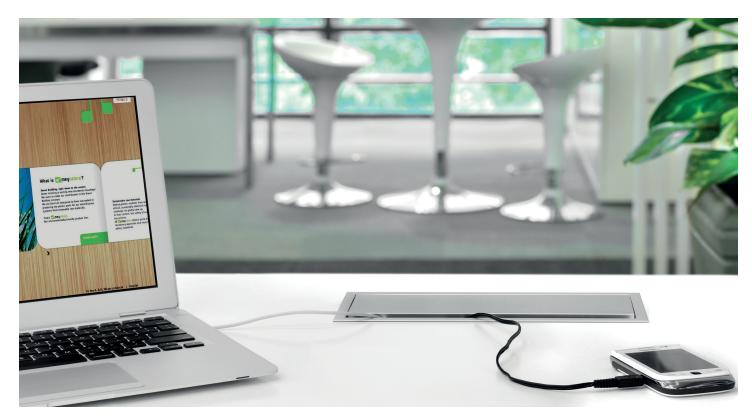

#### Product Description

NETBOX Compact is an all-in-one solution built in unit which sits flush on its mounted surface and could be used even when the lid is closed.

#### Application Range

- Conference Tables
- Boardroom Tables
- Meeting Tables