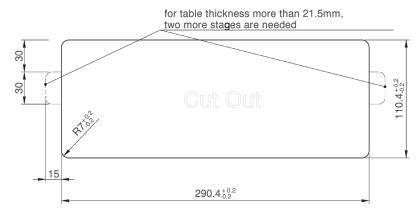

ing cushioned cable exit
- Cable exit with brush lips
- High quality surface in aluminium
- Unit sits flush with mounted surface
- Unit opens at 90° angle

#### Application Range

- Conference Tables
- Boardroom Tables
- Meeting Tables

#### Technical Details

- Rated for 110V to 250V and a maximum of 20A according to country specific standards
- Material: ABS and PA6 in VO specification (self-extinguishing according to UL94)
- Low concentration of heavy metal
- Aluminium casing is safely grounded to avoid electrocution
- Wiring: 3 x 1.5mm<sup>2</sup> standard; 3 x 2.5mm<sup>2</sup> upon request

Please follow local standards for electrical installation.

IN BUSINESS ALL THINGS ARE CONNECTED



## Dimensions





max mounting depth = 66  $\frac{1}{0}^{+4}$ 

## Cut-Out

110<sup>0</sup>.8



### Standards and Approvals

| Country                       | Malaysia    | Singapore<br>Hong Kong | India | China | Australia<br>New Zealand | Japan       | GCC Countries | Indonesia  | Korea |
|-------------------------------|-------------|------------------------|-------|-------|--------------------------|-------------|---------------|------------|-------|
| Approvals /<br>Test Institute | WAQA0000013 |                        | S     |       |                          | <b>♦PSE</b> | Ś             | <u>SNI</u> | K     |