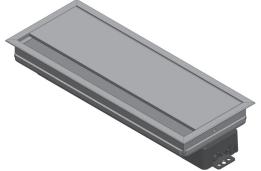

# NETBOX Compact

#### Product Description

NETBOX Compact is an all-in-one solution built in unit which sits flush on its mounted surface and could be used even when the lid is closed.