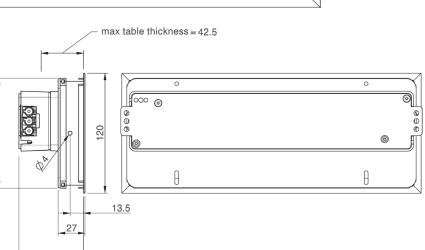

## Dimensions

max mounting depth = 66  $\frac{1}{0}^{+4}$ 

## Cut-Out

110<sup>0</sup>.8