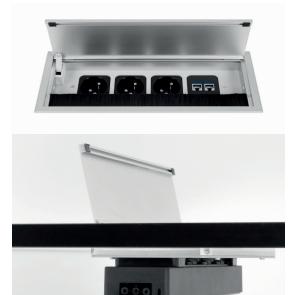

#### Product Description

NETBOX Compact is an all-in-one solution built in unit which sits flush on its mounted surface and could be used even when the lid is closed.

#### Product Specification

- Cuztomizable into various configurations of 4 gangs
- Spring cushioned cable exit
- Cable exit with brush lips
- High quality surface in aluminium
- Unit sits flush with mounted surface
- Unit opens at 90° angle