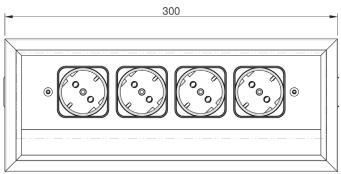

#### Product Specification

- Cuztomizable into various configurations of 4 gangs
- Spring cushioned cable exit
- Cable exit with brush lips
- High quality surface in aluminium
- Unit sits flush with mounted surface
- Unit opens at 90° angle

#### Technical Details

- Rated for 110V to 250V and a maximum of 20A according to country specific standards
- Material: ABS and PA6 in VO specification (self-extinguishing according to UL94)
- Low concentration of heavy metal
- Aluminium casing is safely grounded to avoid electrocution
- Wiring: 3 x 1.5mm<sup>2</sup> standard; 3 x 2.5mm<sup>2</sup> upon request