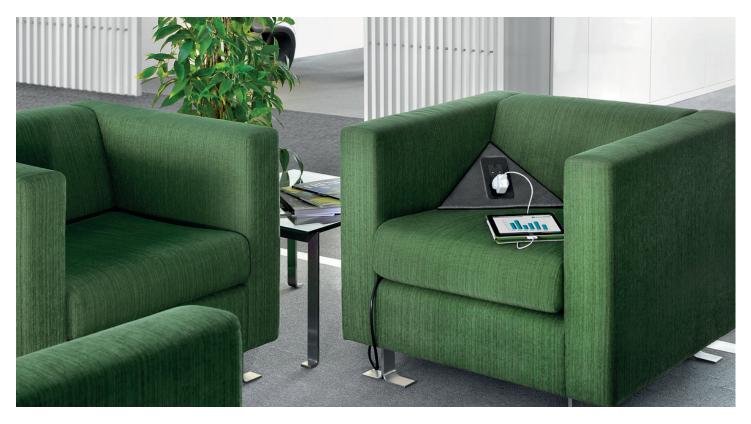

#### Product Description

NETBOX MEB-K is a built-in power, data and multimediavv unit for seating furniture applications.

#### Product Specification

- Comes in 2 gang configuration
- Customisable into various configurations
- Sleek and attractive design
- Comes with built in starter cable
- Plug & Play technology

Standard set consist of the following basic components:

#### Application Range

- Collaborative Areas
- Airport Lounge
- Residential Home