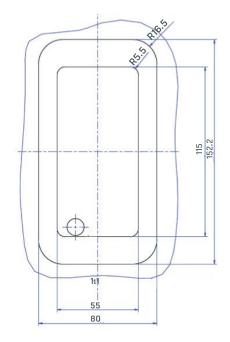

- Customisable into various configurations
- Sleek and attractive design
- Comes with built in starter cable
- Plug & Play technology

Standard set consist of the following basic components:

- NETBOX MEB
- Mounting bracket
- Cover plate

Fabric and cushion are not included

#### Application Range

- Collaborative Areas
- Airport Lounge
- Residential Home

#### Technical Details

- Rated for 110V to 250V and a maximum of 20A according to country specific standards
- Low concentration of heavy metal
- Material: PA-FR (self-extinguishing according to UL94)
- Wiring:  $3 \times 1.5 \text{mm}^2 \text{ standard}$ ;  $3 \times 2.5 \text{mm}^2 \text{ upon request}$

Please follow local standards for electrical installation.

IN BUSINESS ALL THINGS ARE CONNECTED





## Dimensions



## Cut Out





### Standards and Approvals

| Country                       | Malaysia     | Singapore<br>Hong Kong | India | China      | Australia<br>New Zealand | Japan   | GCC Countries | Korea |
|-------------------------------|--------------|------------------------|-------|------------|--------------------------|---------|---------------|-------|
| Approvals /<br>Test Institute | ##AQA0000013 | TUV<br>SUD<br>20 9001  |       | <b>(W)</b> |                          | PS<br>E | <u>ر</u>      |       |