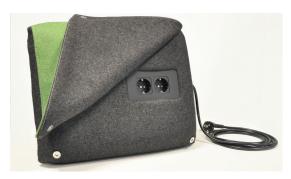

#### Product Specification

- Comes in 2 gang configuration
- Customisable into various configurations
- Sleek and attractive design
- Comes with built in starter cable
- Plug & Play technology

Standard set consist of the following basic components:

- NETBOX MEB
- Mounting bracket
- Cover plate

Fabric and cushion are not included