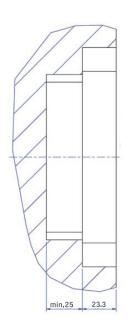

Customisable into various configurations
- Sleek and attractive design
- Comes with built in starter cable
- Plug & Play technology

Standard set consist of the following basic components:

- NETBOX MEB
- Mounting bracket
- Cover plate

Fabric and cushion are not included

#### Application Range

- Collaborative Areas
- Airport Lounge
- Residential Home

#### Technical Details

- Rated for 110V to 250V and a maximum of 20A according to country specific standards
- Low concentration of heavy metal
- Material: PA-FR (self-extinguishing according to UL94)
- Wiring:  $3 \times 1.5 \text{mm}^2 \text{ standard}$ ;  $3 \times 2.5 \text{mm}^2 \text{ upon request}$

Please follow local standards for electrical installation.

IN BUSINESS ALL THINGS ARE CONNECTED





## Dimensions



## Cut Out





### Standards and Approvals

| Country                       | Malaysia     | Singapore<br>Hong Kong | India | China      | Australia<br>New Zealand | Japan   | GCC Countries | Korea |
|-------------------------------|--------------|------------------------|-------|------------|--------------------------|---------|---------------|-------|
| Approvals /<br>Test Institute | ##AQA0000013 | TUV<br>SUD<br>20 9001  |       | <b>(W)</b> |                          | PS<br>E | <u>ر</u>      |       |