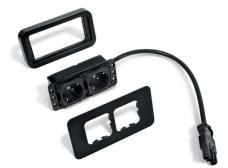

#### Product Specification

- Comes in 2 gang configuration
- Customisable into various configurations
- Sleek and attractive design
- Comes with built in starter cable
- Plug & Play technology

Standard set consist of the following basic components:

- NETBOX MEB
- Mounting bracket
- Cover plate

Fabric and cushion are not included