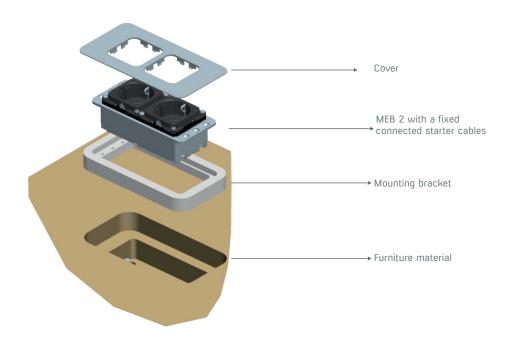

#### Product Specification

- Comes in 2 gang configuration
- Customisable into various configurations
- Sleek and attractive design
- Comes with built in starter cable
- Plug & Play technology

Standard set consist of the following basic components:

- NETBOX MEB
- Mounting bracket
- Cover plate

Fabric and cushion are not included