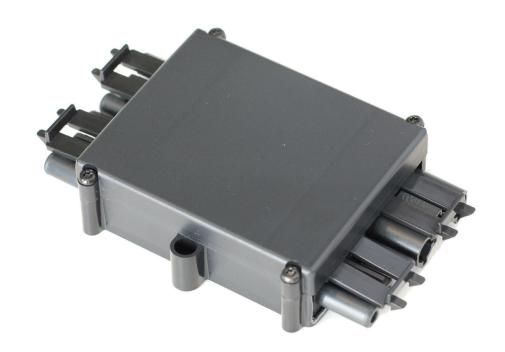

# Distribution Box

#### Product Specification

NETSYSTEM Distribution Box is designed to distribute power into your system and to terminate the incoming cable from the floor.

### Product Description

- Wieland GST 18/3 female connector (20A) with casing
- 1 input: 3 output