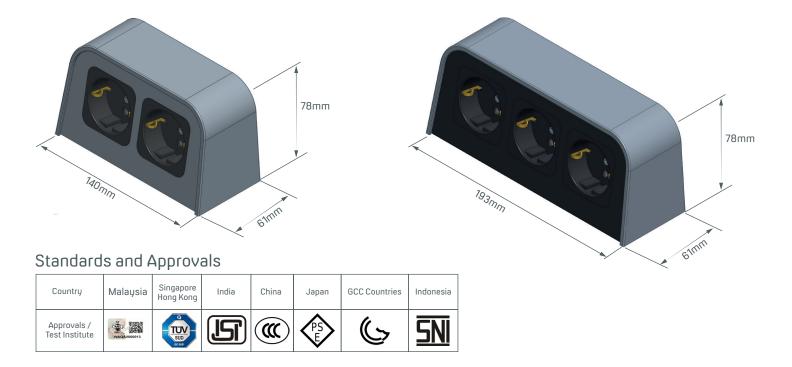

to relocate
- Can be mounted upside down below furniture
- Unit can be installed anywhere on table-top surface
- Comes with built-in starter or connector cable in varying length
- Cable entry from the back of the unit
- Mounting options: Powerstrip, screw or clamp
- Plug & Play technology

#### Application Range

- Desks Lounge
- Workstations Hotels
- Training tables Universities
- Home Office

#### Colour Options

- Signal white cover / Black facia
- Black cover / Black facia

#### Technical Details

- Rated for 110V to 250V and a maximum of 20A according to country specific standards
- Material: ABS and PA6 in V0 specification (self-extinguishing according to UL94)

Please follow local standards for electrical installation.

IN BUSINESS ALL THINGS ARE CONNECTED





### **Dimensions**