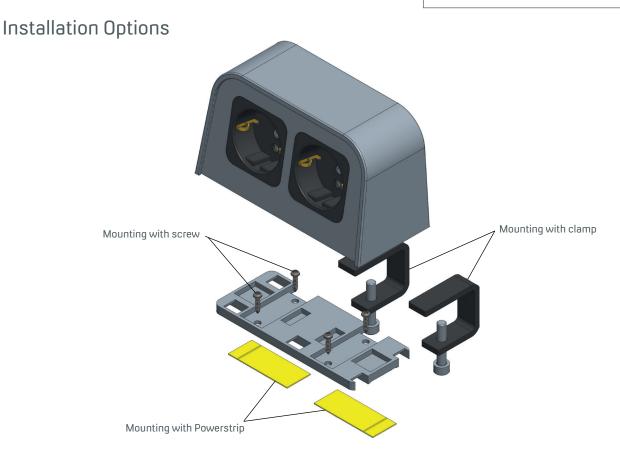

#### Product Specification

- 2 or 3 gang modules of your choice
- Highly flexible and easy to relocate
- Can be mounted upside down below furniture
- Unit can be installed anywhere on table-top surface
- Comes with built-in starter or connector cable in varying length
- Cable entry from the back of the unit
- Mounting options: Powerstrip, screw or clamp
- Plug & Play technology