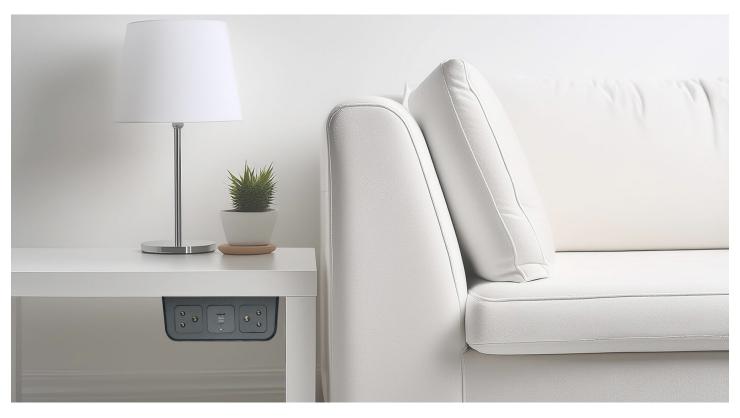

#### Product Description

NETBOX Juke is a detachable desktop unit mounted with power and or USB Charger. It is also suitable for lounge application where the unit can be mounted upside down below furniture.

#### Application Range

- Desks Lounge
- Workstations Hotels
- Training tables Universities
- Home Office