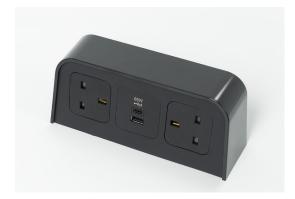

#### Product Description

NETBOX Juke is a detachable desktop unit mounted with power and or USB Charger. It is also suitable for lounge application where the unit can be mounted upside down below furniture.

#### Product Specification

- 2 or 3 gang modules of your choice
- Highly flexible and easy to relocate
- Can be mounted upside down below furniture
- Unit can be installed anywhere on table-top surface
- Comes with built-in starter or connector cable in varying length
- Cable entry from the back of the unit
- Mounting options: Powerstrip, screw or clamp
- Plug & Play technology

#### Colour Options

- Signal white cover / Black facia
- Black cover / Black facia