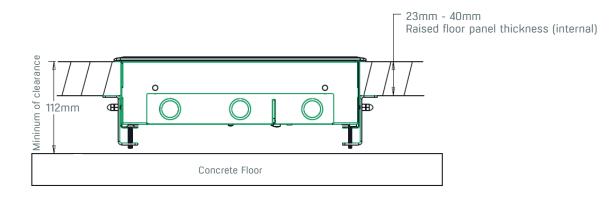

## **Raised Floor Dimensions**

#### Product Description

The NETSYSTEM Floor Box RPD for raised floor is meant to accommodate 2 power outputs and 4 blanking plates suitable for up to 8 data keystone or multimedia termination from either cable trunking or an underfloor busbar system. This unit offers a space efficient solution with aesthetically pleasing design. Floor Box RPD comes with a set of mounting brackets to hold it in the raised floor panel. A minimum clearance of 112mm between the raised floor surface and the concrete is required. The Floor Box RPD is ideal to service 2 to 4 workstations with the necessary power and data or multimedia infrastructure.

Application Range
Raised floors (min. clearance of 112mm between the raised floor surface and the concrete)

Technical Details

- Rated for 110V to 250V to a maximum of 20A according to country specific standards
- Material: ABS and PA6 in V0 specification (self-extinguishing according to UL94) Galvanised sheet metal
- Wiring:  $3 \times 1.5 \text{mm}^2$  or  $3 \times 2.5 \text{mm}^2$