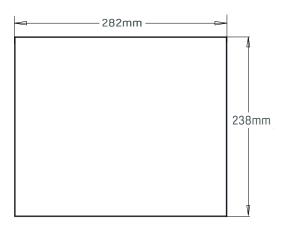

ised floor surface and the concrete)

Technical Details

- Rated for 110V to 250V to a maximum of 20A according to country specific standards
- Material: ABS and PA6 in V0 specification (self-extinguishing according to UL94) Galvanised sheet metal
- Wiring:  $3 \times 1.5 \text{mm}^2$  or  $3 \times 2.5 \text{mm}^2$

Please follow local standards for electrical installation.

IN BUSINESS ALL THINGS ARE CONNECTED

# Floor Box RPD (Raised Floors)





#### Floor Box RPD (Raised Floors)

- 2 Wieland GST18/3 connectors with 6 screw terminals each
- Options for RAW and UPS power
- 4 blanking plates suitable for up to 8 data keystone modules

236

- Access for cable glands of 20mm and 25mm

## Dimensions









## **Raised Floor Dimensions**



## **Cut Out Dimensions**

Raised Floor Cut Out



#### Lid Insert



Flooring material thickness

7mm