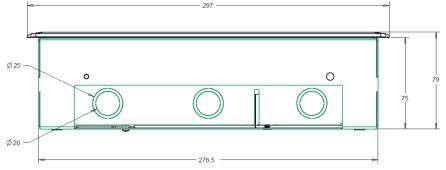

## Dimensions

#### Product Specification

- 2 Wieland GST18/3 connectors with 6 screw terminals each
- Options for RAW and UPS power
- 4 blanking plates suitable for up to 8 data keystone modules
- Access for cable glands of 20mm and 25mm
- Termination options for HDMI, USB etc are available upon request
- Comes with a set of mounting brackets to hold it in the raised floor panel
- Lid with a special locking device
- Flaps fitted with foam which allow cables to run through them
- Individual height adjustable screws to level the frame with the floor
- IP30 rated in accordance with BS EN 60529
- All plastic materials used are fire retardant