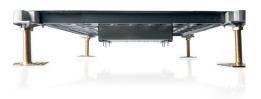

# **Product Specification**









A. & H. Meyer GmbH Leuchten und Büroelektrik

Fermke 8 32694 Dörentrup Germany

T: +49 5265 9488 0 F: +49 5265 9488 11 www.ah-meyer.de

## **A. & H. Meyer Sdn Bhd** (528797-M)

No. 3, Jalan Astaka U8/84 Section U8, Bukit Jelutong 40150 Shah Alam, Selangor Malaysia

T: +603 7845 7277 F: +603 7845 2155 sales@ah-meyer.com.my

# Floor Box RPD (Raised Floors)

#### Product Description

The NETSYSTEM Floor Box RPD for raised floor is meant to accommodate 2 power outputs and 4 blanking plates suitable for up to 8 data keystone or multimedia termination from either cable trunking or an underfloor busbar system. This unit offers a space efficient solution with aesthetically pleasing design. Floor Box RPD comes with a set of mounting brackets to hold it in the raised floor panel. A minimum clear