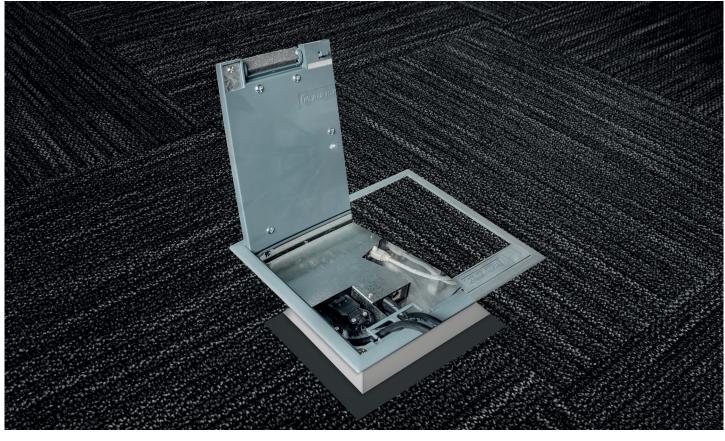

#### Product Description

The NETSYSTEM Floor Box RPD for raised floor is meant to accommodate 2 power outputs and 4 blanking plates suitable for up to 8 data keystone or multimedia termination from either cable trunking or an underfloor busbar system. This unit offers a space efficient solution with aesthetically pleasing design. Floor Box RPD comes with a set of mounting brackets to hold it in the raised floor panel. A minimum clearance of 112mm between the raised floor surface and the concrete is required. The Floor Box RPD is ideal to service 2 to 4 workstations with the necessary power and data or multimedia infrastructure.

#### Product Specification

- 2 Wieland GST18/3 connectors with 6 screw terminals each
- Options for RAW and UPS power
- 4 blanking plates suitable for up to 8 data keystone modules
- Access for cable glands of 20mm and 25mm
- Termination options for HDMI, USB etc are available upon request
- Comes with a set of mounting brackets to hold it in the raised floor panel
- Lid with a special locking device
- Flaps fitted with foam which allow cables to run through them
- Individual height adjustable screws to level the frame with the floor
- IP30 rated in accordance with BS EN 60529
- All plastic materials used are fire retardant