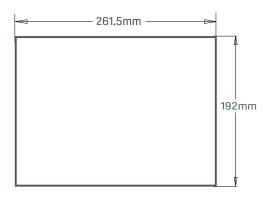

and the concrete)

Technical Details

- Rated for 110V to 250V to a maximum of 20A according to country specific standards
- Material: ABS and PA6 in V0 specification (self-extinguishing according to UL94) Galvanised sheet metal
- Wiring:  $3 \times 1.5 \text{mm}^2$  or  $3 \times 2.5 \text{mm}^2$

Please follow local standards for electrical installation.

IN BUSINESS ALL THINGS ARE CONNECTED

# Floor Box RPD (Raised Floors)





#### Floor Box RPD (Raised Floors)

- 2 Wieland GST18/3 connectors with 6 screw terminals each
- Options for RAW and UPS power
- 4 blanking plates suitable for up to 8 data keystone modules

236

- Access for cable glands of 20mm and 25mm

## Dimensions









## **Raised Floor Dimensions**



## **Cut Out Dimensions**

Raised Floor Cut Out



#### Lid Insert



Flooring material thickness

7mm