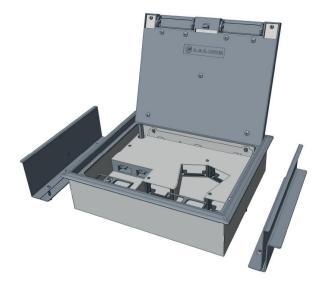

#### Product Description

The NETSYSTEM Floor Box RPD for raised floor is meant to accommodate 2 power outputs and 4 blanking plates suitable for up to 8 data keystone or multimedia termination from either cable trunking or an underfloor busbar system. This unit offers a space efficient solution with aesthetically pleasing design. Floor Box RPD comes with a set of mounting brackets to hold it in the raised floor panel. A minimum clearance of 112mm between the raised floor surface and the concrete is required. The Floor Box RPD is ideal to service 2 to 4 workstations with the necessary power and data or multimedia infrastructure.

#### Product Specification

- 2 Wieland GST18/3 connectors with 6 screw terminals each
- Options for RAW and UPS power
- 4 blanking plates suitable for up to 8 data keystone modules
- Access for cable glands of 20mm and 25mm
- Termination options for HDMI, USB etc are available upon request
- Comes with a set of mounting brackets to hold it in the raised floor panel
- Lid with a special locking device
- Flaps fitted with foam which allow cables to run through them
- Individual height adjustable screws to level the frame with the floor
- IP30 rated in accordance with BS EN 60529
- All plastic materials used are fire retardant