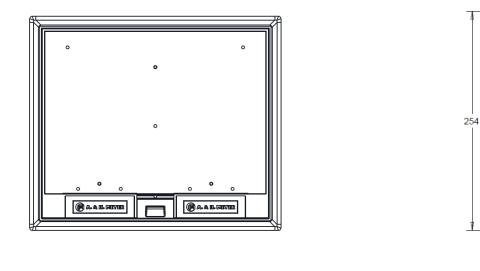

## Dimensions

#### Product Description

The NETSYSTEM Floor Box RPD for raised floor is meant to accommodate 2 power outputs and 4 blanking plates suitable for up to 8 data keystone or multimedia termination from either cable trunking or an underfloor busbar system. This unit offers a space efficient solution with aesthetically pleasing design. Floor Box RPD comes with a set of mounting brackets to hold it in the raised floor panel. A minimum clearance of 112mm between the raised floor surface and the concrete is required. The Floor Box RPD is ideal to service 2 to 4 workstations with the necessary power and data or multimedia infrastructure.