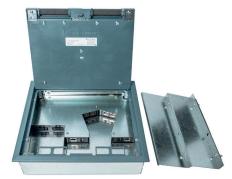

#### Product Description

The NETSYSTEM Floor Box RPD for raised floor is meant to accommodate 2 power outputs and 4 blanking plates suitable for up to 8 data keystone or multimedia termination from either cable trunking or an underfloor busbar system. This unit offers a space efficient solution with aesthetically pleasing design. Floor Box RPD comes with a set of mounting brackets to hold it in the raised floor panel. A minimum clearance of 112mm between the raised floor surface and the concrete is required. The Floor Box RPD is ideal to service 2 to 4 workstations with the necessary power and data or multimedia infrastructure.

#### Product Specification

- 2 Wieland GST18/3 connectors with 6 screw terminals each
- Options for RAW and UPS power
- 4 blanking plates suitable for up to 8 data keystone modules
- Access for cable glands of 20mm and 25mm
- Termination options for HDMI, USB etc are available upon request
- Comes with a set of mounting brackets to hold it in the raised floor panel
- Lid with a special locking device
- Flaps fitted with foam which allow cables to run through them
- Individual height adjustable screws to level the frame with the floor
- IP30 rated in accordance with BS EN 60529
- All plastic materials used are fire retardant

#### Floor Box RPD (Raised Floors)

- 2 Wieland GST18/3 connectors with 6 screw terminals each
- Options for RAW and UPS power
- 4 blanking plates suitable for up to 8 data keystone modules

236

- Access for cable glands of 20mm and 25mm