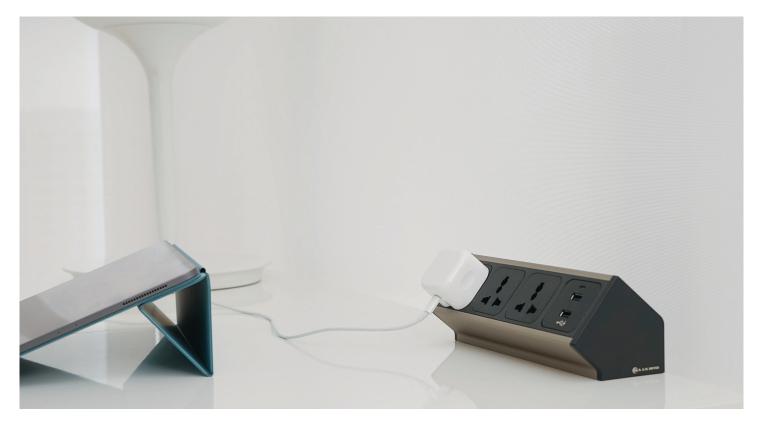

# NETBOX Smart

Product Description

NETBOX Smart is a detachable desktop mounted power & data unit in aluminium finish.

#### Product Specification

- Highly flexible and easy to relocate
- Power strips allow unit to be installed anywhere on table-top surface
- Optional: Installation with mounting clamp
- Customizable into various configurations
- Direct access to power and data modules
- Available in various lengths
- Tool-free installation
- Comes with built-in starter or connector cable in varying length

#### Application Range

- Executive Desks
- Workstations
- Training tables
- Hotel Rooms
- Home Offices