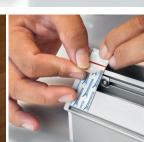

# NETBOX Smart

Product Description

NETBOX Smart is a detachable desktop mounted power & data unit in aluminium finish.

#### Product Specification

- Highly flexible and easy to relocate
- Power strips allow unit to be installed anywhere on table-top surface
- Optional: Installation with mounting clamp
- Customizable into various configurations
- Direct access to power and data modules
- Available in various lengths
- Tool-free installation
- Comes with built-in starter or connector cable in varying length