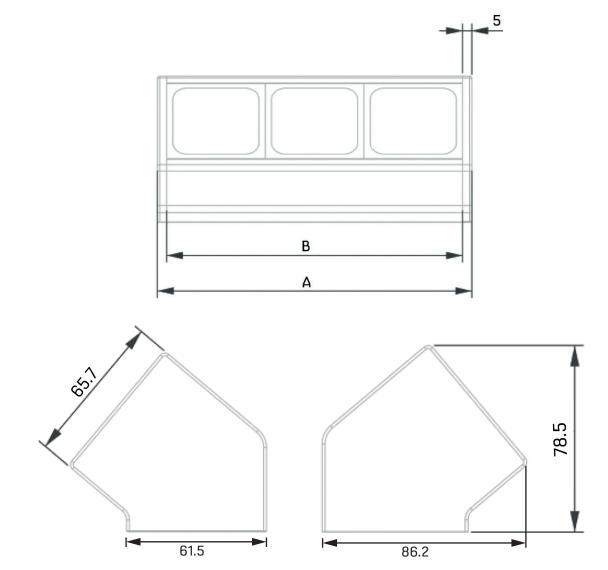

### Dimensions

| N | Λ | 2   | 3   | 4   | 5   | 6   | 7   | 8   | 9   | 10  |
|---|---|-----|-----|-----|-----|-----|-----|-----|-----|-----|
| A | 4 | 116 | 169 | 222 | 275 | 328 | 381 | 434 | 487 | 540 |
| B | } | 106 | 159 | 212 | 265 | 318 | 371 | 424 | 477 | 530 |

M = Number of Outlet Module

A = Total Length B = Total Length of Profile