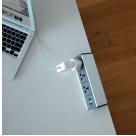

#### Product Specification

- Highly flexible and easy to relocate
- Power strips allow unit to be installed anywhere on table-top surface
- Optional: Installation with mounting clamp
- Customizable into various configurations
- Direct access to power and data modules
- Available in various lengths
- Tool-free installation
- Comes with built-in starter or connector cable in varying length

#### Application Range

- Executive Desks
- Workstations
- Training tables
- Hotel Rooms
- Home Offices