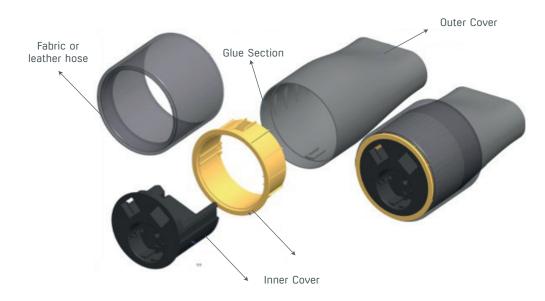

#### Standard Set

- Consist of basic components as well as NETBOX Point and bracket
- Fabric or leather jacket is not included