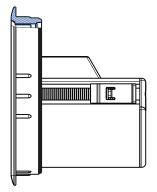

Communication module choices: Data, HDMI and USB
- Sleek and attractive design
- Quick and tool-free installation with click-stop mechanism
- Comes with built in starter cable
- Plug & Play technology

#### Standard Set

- Consist of basic components as well as NETBOX Point and bracket
- Fabric or leather jacket is not included

#### Application Range

- Collaborative Areas
- Residential Home

#### Technical Details

- Rated for 110V to 250V and a maximum of 20A according to country specific standards
- Low concentration of heavy metal
- Material: PA-FR (self-extinguishing according to UL94)
- Wiring: 3 x 1.5mm<sup>2</sup> standard; 3 x 2.5mm<sup>2</sup> upon request

Please follow local standards for electrical installation.

IN BUSINESS ALL THINGS ARE CONNECTED





### Dimensions







### Installation



### Standards and Approvals