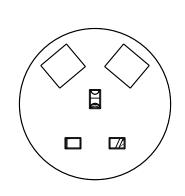

- Communication module choices: Data, HDMI and USB
- Sleek and attractive design
- Quick and tool-free installation with click-stop mechanism
- Comes with built in starter cable
- Plug & Play technology

#### Standard Set

- Consist of basic components as well as NETBOX Point and bracket
- Fabric or leather jacket is not included

#### Application Range

- Collaborative Areas
- Residential Home

#### Technical Details

- Rated for 110V to 250V and a maximum of 20A according to country specific standards
- Low concentration of heavy metal
- Material: PA-FR (self-extinguishing according to UL94)
- Wiring: 3 x 1.5mm<sup>2</sup> standard; 3 x 2.5mm<sup>2</sup> upon request

Please follow local standards for electrical installation.

IN BUSINESS ALL THINGS ARE CONNECTED





### Dimensions







### Installation



### Standards and Approvals