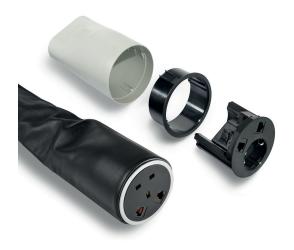

#### Standard Set

- Consist of basic components as well as NETBOX Point and bracket
- Fabric or leather jacket is not included

#### Technical Details

- Rated for 110V to 250V and a maximum of 20A according to country specific standards
- Low concentration of heavy metal
- Material: PA-FR (self-extinguishing according to UL94)
- Wiring: 3 x 1.5mm<sup>2</sup> standard; 3 x 2.5mm<sup>2</sup> upon request