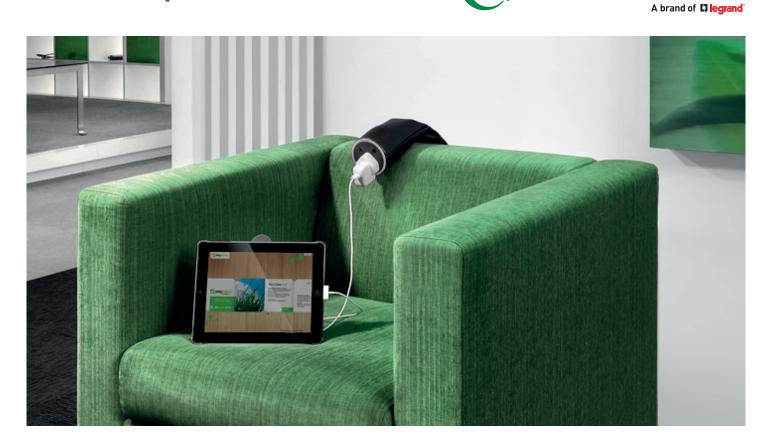

# 🚾 NETBOX Point-Q

#### Product Description

NETBOX Point-Q is a built-in power and data unit for sofa accessories and cushion applications.

A. & H. MEYER

- Product Specification
- Comes fitted with a built in power point
- Available in one power point with two communication modules
- Communication module choices: Data, HDMI and USB
- Sleek and attractive design
- Quick and tool-free installation with click-stop mechanism
- Comes with built in starter cable
- Plug & Play technology

#### Standard Set

- Consist of basic components as well as NETBOX Point and bracket
- Fabric or leather jacket is not included

#### Application Range

- Collaborative Areas
- Residential Home