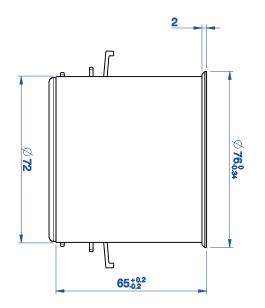

es
- Communication module choices: Data, HDMI and USB
- Sleek and attractive design
- Quick and tool-free installation with click-stop mechanism
- Comes with built in starter cable
- Plug & Play technology

#### Standard Set

- Consist of basic components as well as NETBOX Point and bracket
- Fabric or leather jacket is not included

#### Application Range

- Collaborative Areas
- Residential Home

#### Technical Details

- Rated for 110V to 250V and a maximum of 20A according to country specific standards
- Low concentration of heavy metal
- Material: PA-FR (self-extinguishing according to UL94)
- Wiring: 3 x 1.5mm<sup>2</sup> standard; 3 x 2.5mm<sup>2</sup> upon request

Please follow local standards for electrical installation.

IN BUSINESS ALL THINGS ARE CONNECTED





### Dimensions







### Installation



### Standards and Approvals