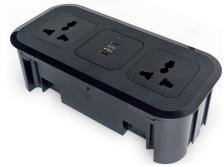

#### Product Specification

NETBOX Flush is a built-in unit with dual module of your choice. Designed to blend with any environment seamlessly, the NETBOX Flush sits flush with your workspace surface. It features a rounded edge and aesthetic contemporary look.

#### Product Description

- Fitted with 2 or 3 modules of your choice
- Comes with built in starter cable
- Minimalist and sleek design
- Quick and tool-free installation with click-stop mechanism
- Plug & Play technology