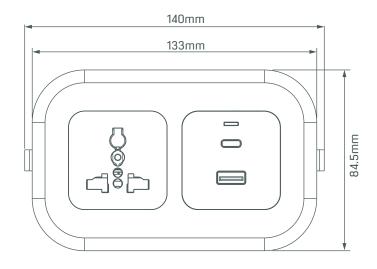

t features a rounded edge and aesthetic contemporary look.

#### Product Description

- Fitted with 2 or 3 modules of your choice
- Comes with built in starter cable
- Minimalist and sleek design
- Quick and tool-free installation with click-stop mechanism
- Plug & Play technology

#### Application Range

- Training Tables
- Collaborative Areas
- Airport Lounge
- Receiption Desks
- Hotel Rooms

#### Technical Details

- Rated for 110V to 250V and a maximum of 20A according to country specific standards
- Low concentration of heavy metal
- Material: PA-FR (self-extinguishing according to UL94)
- Wiring: 3 x 1.5mm<sup>2</sup> standard; 3 x 2.5mm<sup>2</sup> upon request

Please follow local standards for electrical installation.

IN BUSINESS ALL THINGS ARE CONNECTED





### **Dimensions**







### Cut Out



### Standards and Approvals

| Country                       | Malaysia   | India | Japan   |
|-------------------------------|------------|-------|---------|
| Approvals /<br>Test Institute | WAQA000013 |       | PS<br>E |





### **Dimensions**







Cut Out



### Standards and Approvals

| Country                       | Malaysia   |
|-------------------------------|------------|
| Approvals /<br>Test Institute | WAQA000013 |