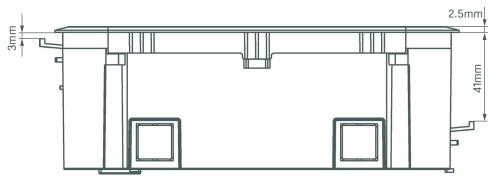

hnology

#### Application Range

- Training Tables
- Collaborative Areas
- Airport Lounge
- Receiption Desks
- Hotel Rooms

#### Technical Details

- Rated for 110V to 250V and a maximum of 20A according to country specific standards
- Low concentration of heavy metal
- Material: PA-FR (self-extinguishing according to UL94)
- Wiring: 3 x 1.5mm<sup>2</sup> standard; 3 x 2.5mm<sup>2</sup> upon request

Please follow local standards for electrical installation.

IN BUSINESS ALL THINGS ARE CONNECTED





### **Dimensions**







### Cut Out



### Standards and Approvals

| Country                       | Malaysia   | India | Japan   |
|-------------------------------|------------|-------|---------|
| Approvals /<br>Test Institute | WAQA000013 |       | PS<br>E |





### **Dimensions**







Cut Out



### Standards and Approvals

| Country                       | Malaysia   |
|-------------------------------|------------|
| Approvals /<br>Test Institute | WAQA000013 |