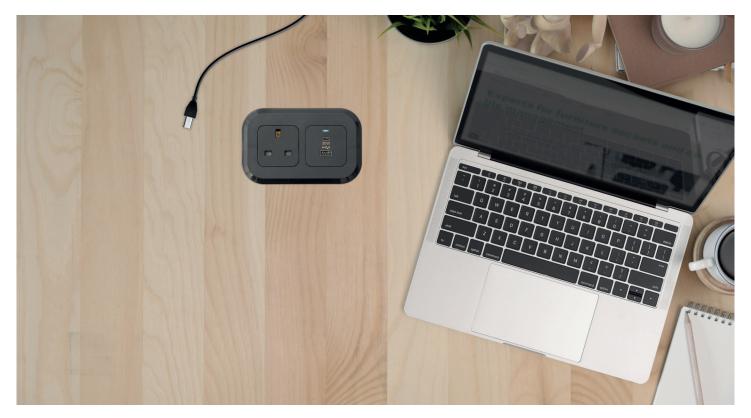

#### Product Specification

NETBOX Flush is a built-in unit with dual module of your choice. Designed to blend with any environment seamlessly, the NETBOX Flush sits flush with your workspace surface. It features a rounded edge and aesthetic contemporary look.

#### Product Description

- Fitted with 2 or 3 modules of your choice
- Comes with built in starter cable
- Minimalist and sleek design
- Quick and tool-free installation with click-stop mechanism
- Plug & Play technology