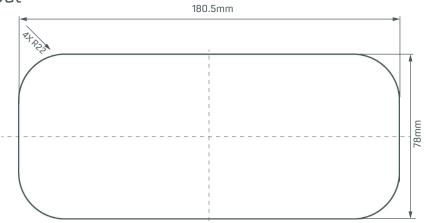

## Application Range

- Training Tables
- Collaborative Areas
- Airport Lounge
- Receiption Desks
- Hotel Rooms

#### Technical Details

- Rated for 110V to 250V and a maximum of 20A according to country specific standards
- Low concentration of heavy metal
- Material: PA-FR (self-extinguishing according to UL94)
- Wiring: 3 x 1.5mm<sup>2</sup> standard; 3 x 2.5mm<sup>2</sup> upon request

Please follow local standards for electrical installation.

IN BUSINESS ALL THINGS ARE CONNECTED





### **Dimensions**







### Cut Out



### Standards and Approvals

| Country                       | Malaysia   | India | Japan   |
|-------------------------------|------------|-------|---------|
| Approvals /<br>Test Institute | WAQA000013 |       | PS<br>E |





### **Dimensions**







Cut Out



### Standards and Approvals

| Country                       | Malaysia   |
|-------------------------------|------------|
| Approvals /<br>Test Institute | WAQA000013 |