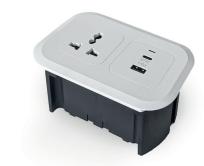

#### Product Specification

NETBOX Flush is a built-in unit with dual module of your choice. Designed to blend with any environment seamlessly, the NETBOX Flush sits flush with your workspace surface. It features a rounded edge and aesthetic contemporary look.

#### Product Description

- Fitted with 2 or 3 modules of your choice
- Comes with built in starter cable
- Minimalist and sleek design
- Quick and tool-free installation with click-stop mechanism
- Plug & Play technology