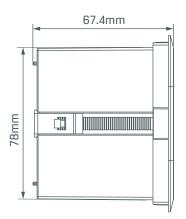

features a rounded edge and aesthetic contemporary look.

#### Product Description

- Fitted with 2 or 3 modules of your choice
- Comes with built in starter cable
- Minimalist and sleek design
- Quick and tool-free installation with click-stop mechanism
- Plug & Play technology

#### Application Range

- Training Tables
- Collaborative Areas
- Airport Lounge
- Receiption Desks
- Hotel Rooms

#### Technical Details

- Rated for 110V to 250V and a maximum of 20A according to country specific standards
- Low concentration of heavy metal
- Material: PA-FR (self-extinguishing according to UL94)
- Wiring: 3 x 1.5mm<sup>2</sup> standard; 3 x 2.5mm<sup>2</sup> upon request

Please follow local standards for electrical installation.

IN BUSINESS ALL THINGS ARE CONNECTED





### **Dimensions**







### Cut Out



### Standards and Approvals

| Country                       | Malaysia   | India | Japan   |
|-------------------------------|------------|-------|---------|
| Approvals /<br>Test Institute | WAQA000013 |       | PS<br>E |





### **Dimensions**







Cut Out



### Standards and Approvals

| Country                       | Malaysia   |
|-------------------------------|------------|
| Approvals /<br>Test Institute | WAQA000013 |