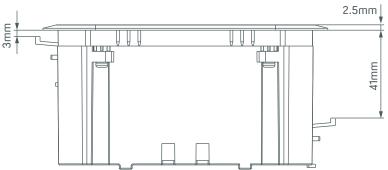

atures a rounded edge and aesthetic contemporary look.

#### Product Description

- Fitted with 2 or 3 modules of your choice
- Comes with built in starter cable
- Minimalist and sleek design
- Quick and tool-free installation with click-stop mechanism
- Plug & Play technology

#### Application Range

- Training Tables
- Collaborative Areas
- Airport Lounge
- Receiption Desks
- Hotel Rooms

#### Technical Details

- Rated for 110V to 250V and a maximum of 20A according to country specific standards
- Low concentration of heavy metal
- Material: PA-FR (self-extinguishing according to UL94)
- Wiring: 3 x 1.5mm<sup>2</sup> standard; 3 x 2.5mm<sup>2</sup> upon request

Please follow local standards for electrical installation.

IN BUSINESS ALL THINGS ARE CONNECTED





### **Dimensions**







### Cut Out



### Standards and Approvals

| Country                       | Malaysia   | India | Japan   |
|-------------------------------|------------|-------|---------|
| Approvals /<br>Test Institute | WAQA000013 |       | PS<br>E |





### **Dimensions**







Cut Out



### Standards and Approvals

| Country                       | Malaysia   |
|-------------------------------|------------|
| Approvals /<br>Test Institute | WAQA000013 |