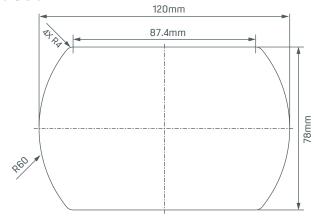

d edge and aesthetic contemporary look.

#### Product Description

- Fitted with 2 or 3 modules of your choice
- Comes with built in starter cable
- Minimalist and sleek design
- Quick and tool-free installation with click-stop mechanism
- Plug & Play technology

#### Application Range

- Training Tables
- Collaborative Areas
- Airport Lounge
- Receiption Desks
- Hotel Rooms

#### Technical Details

- Rated for 110V to 250V and a maximum of 20A according to country specific standards
- Low concentration of heavy metal
- Material: PA-FR (self-extinguishing according to UL94)
- Wiring: 3 x 1.5mm<sup>2</sup> standard; 3 x 2.5mm<sup>2</sup> upon request

Please follow local standards for electrical installation.

IN BUSINESS ALL THINGS ARE CONNECTED





### **Dimensions**







### Cut Out



### Standards and Approvals

| Country                       | Malaysia   | India | Japan   |
|-------------------------------|------------|-------|---------|
| Approvals /<br>Test Institute | WAQA000013 |       | PS<br>E |





### **Dimensions**







Cut Out



### Standards and Approvals

| Country                       | Malaysia   |
|-------------------------------|------------|
| Approvals /<br>Test Institute | WAQA000013 |