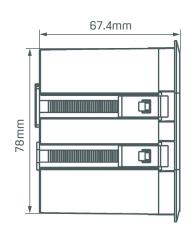

echnology

#### Application Range

- Training Tables
- Collaborative Areas
- Airport Lounge
- Receiption Desks
- Hotel Rooms

#### Technical Details

- Rated for 110V to 250V and a maximum of 20A according to country specific standards
- Low concentration of heavy metal
- Material: PA-FR (self-extinguishing according to UL94)
- Wiring: 3 x 1.5mm<sup>2</sup> standard; 3 x 2.5mm<sup>2</sup> upon request

Please follow local standards for electrical installation.

IN BUSINESS ALL THINGS ARE CONNECTED





### **Dimensions**







### Cut Out



### Standards and Approvals

| Country                       | Malaysia   | India | Japan   |
|-------------------------------|------------|-------|---------|
| Approvals /<br>Test Institute | WAQA000013 |       | PS<br>E |





### **Dimensions**







Cut Out



### Standards and Approvals

| Country                       | Malaysia   |
|-------------------------------|------------|
| Approvals /<br>Test Institute | WAQA000013 |