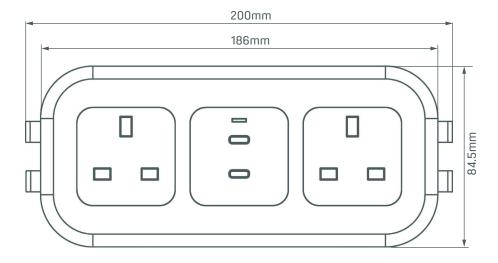

#### Product Specification

NETBOX Flush is a built-in unit with dual module of your choice. Designed to blend with any environment seamlessly, the NETBOX Flush sits flush with your workspace surface. It features a rounded edge and aesthetic contemporary look.

#### Product Description

- Fitted with 2 or 3 modules of your choice
- Comes with built in starter cable
- Minimalist and sleek design
- Quick and tool-free installation with click-stop mechanism
- Plug & Play technology